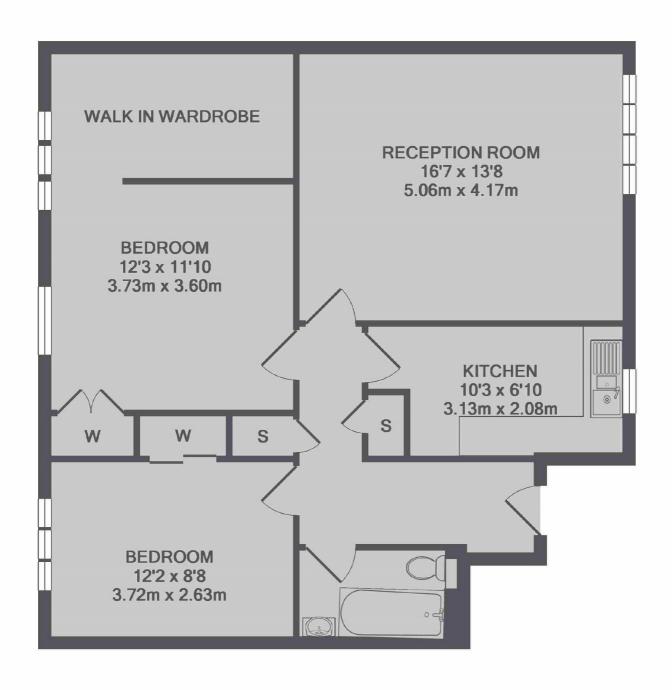

## Goddard Place, London, N19

TOTAL APPROX. FLOOR AREA 807 SQ.FT. (74.9 SQ.M.)

Highgate

London

N6 5JT

Lettings

020 8545 8585

35A Highgate High Street