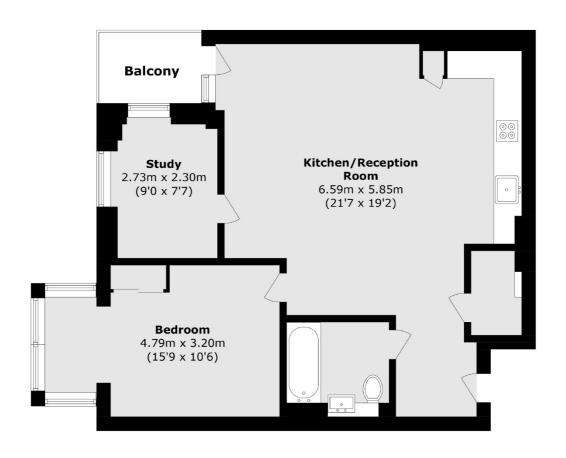

## Archway Road, N6 £625,000

Finished to a high standard, this spacious apartment has delightful open plan living with a modern kitchen, wooden flooring, a large balcony and partitioned study area.

Rossetti Court is well placed for access to both Highgate and Queens Wood and is within a quarter mile of Highgate underground station (Northern line).

## Archway Road, London, N6

Total area (approx.): 68.7 sq. m (739.4 sq. ft) Balcony area (approx.): 3.5 sq. m (37.6 sq. ft)

Highgate

London

N6 5JT

020 8545 8584

Sales

35A Highgate High Street