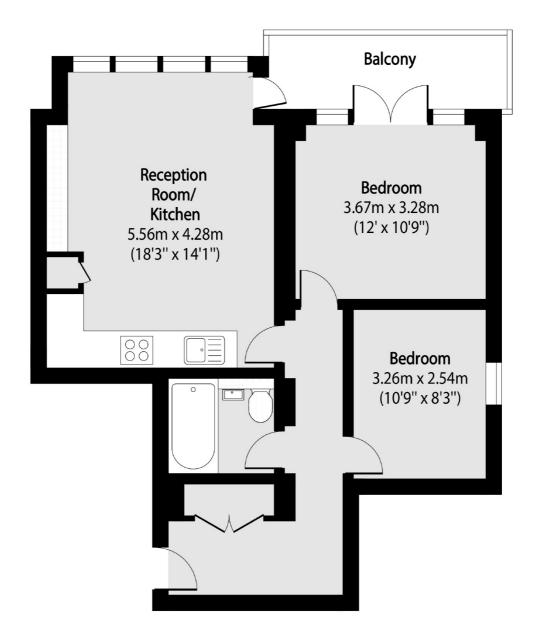

## Crescent Road, N8 £550,000

A light filled two double bedroom apartment, situated on the first floor of a small private block. The property offers an open plan kitchen living room, south east facing balcony and communal gardens.

## Crescent Road, London, N8

Total area (approx): 61.48 sq m (662 sq. ft)

Balcony total area (approx): 6.30 sq m (118 sq. ft)

Highgate

London

N6 5JT

020 8545 8584

Sales