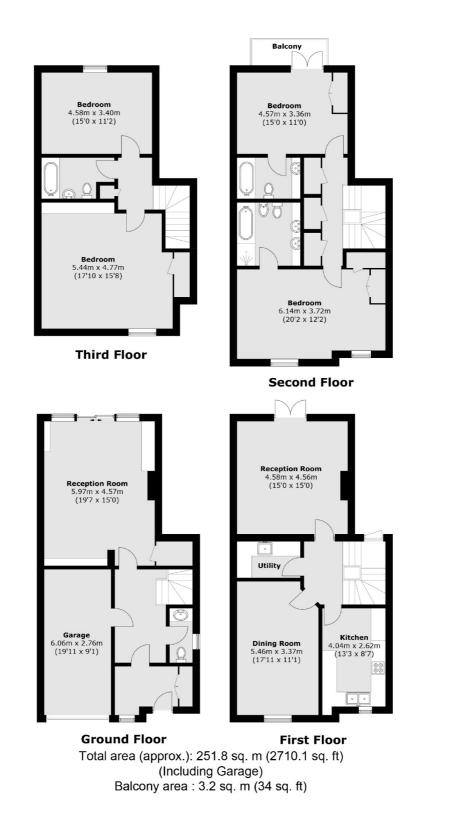

## Parklands, N6

An impressive semi-detached house in an exclusive secure gated development. Each house has access to private (hidden) and substantial communal meadow.

Approached via a generous entrance hall there is a large reception room, guest WC, access to the integral garage and a wide staircase leading to the raised ground floor.

With a fitted kitchen and adjoining dining room, there is also a handy utility room and a further reception room with access to the private rear garden.

On the upper floors the principal bedroom has it's own en suite and fitted wardrobes and the second bedroom also with an en suite has a balcony overlooking the garden.

To the top floor there are two further double bedrooms, generous storage and a family bathroom.

Offering a prime Highgate location at the top of Cholmeley Park, a short walk from Highgate Village, Waterlow Park and the local schools. The underground station is just 0.5 miles away.

## Features

Four Double Bedrooms Three Bathrooms Three Reception Rooms Private Garden Communal Meadow Garage and Parking