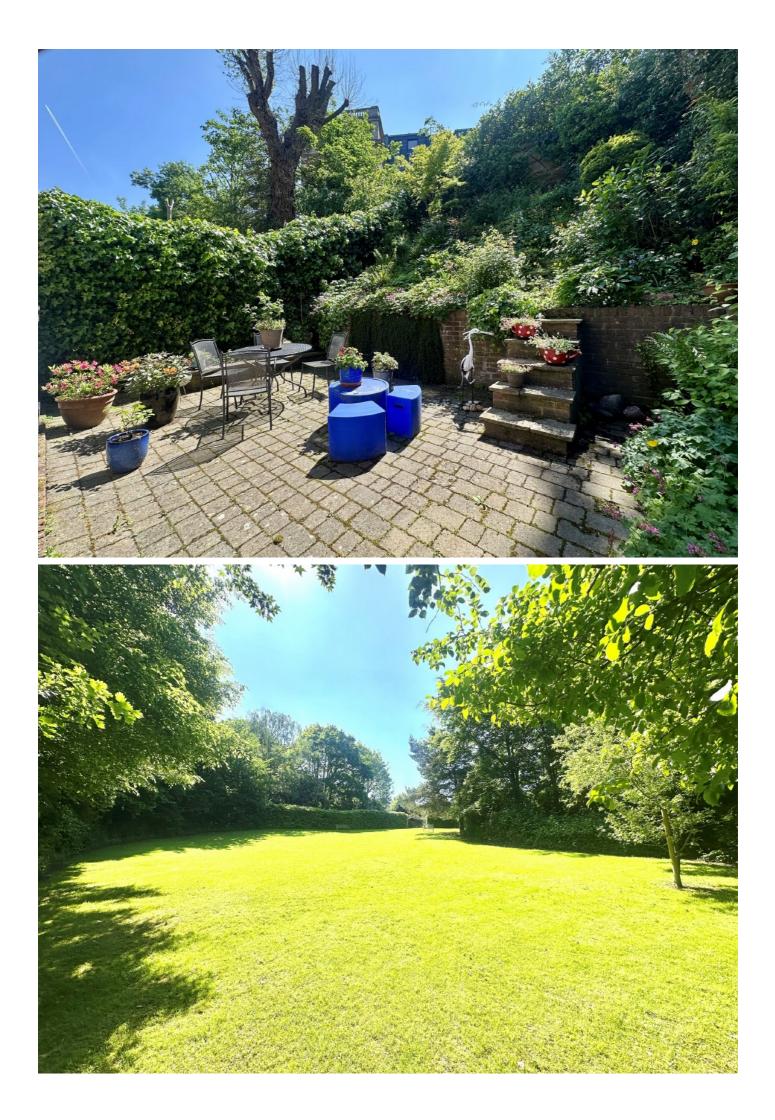

## Parklands, N6

An impressive semi-detached house in an exclusive secure gated development. Each house has access to private (hidden) and substantial communal meadow.

Approached via a generous entrance hall there is a large reception room, guest WC, access to the integral garage and a wide staircase leading to the raised ground floor.

With a fitted kitchen and adjoining dining room, there is also a handy utility room and a further reception room with access to the private rear garden.

On the upper floors the principal bedroom has it's own en suite and fitted wardrobes and the second bedroom also with an en suite has a balcony overlooking the garden.

## Features

Four Double Bedrooms Three Bathrooms Three Reception Rooms Private Garden Communal Meadow Garage and Parking