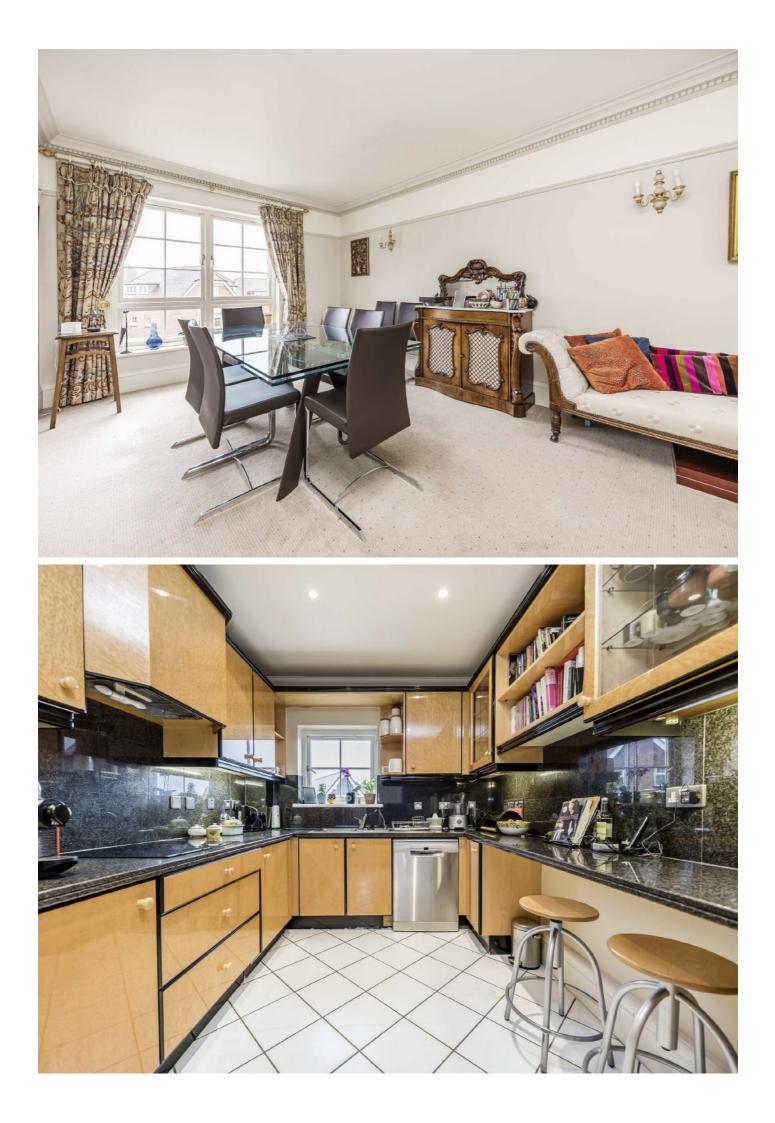

With a fitted kitchen and adjoining dining room, there is also a handy utility room and a further reception room with access to the private rear garden.

On the upper floors the principal bedroom has it's own en suite and fitted wardrobes and the second bedroom also with an en suite has a balcony overlooking the garden.