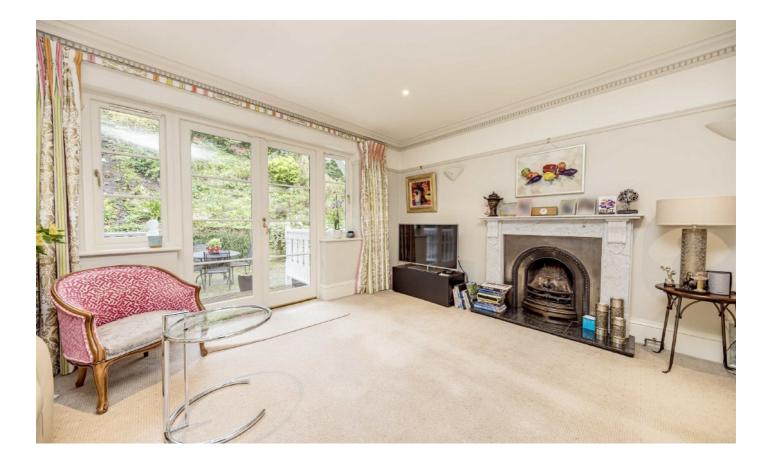

## Parklands, N6

An impressive semi-detached house in an exclusive secure gated development. Each house has access to private (hidden) and substantial communal meadow.

Approached via a generous entrance hall there is a large reception room, guest WC, access to the integral garage and a wide staircase leading to the raised ground floor.

With a fitted kitchen and adjoining dining room, there is also a handy utility room and a further reception room with access to the private rear garden.

On the upper floors the principal bedroom has it's own en suite and fitted wardrobes and the second bedroom also with an en suite has a balcony overlooking the garden.