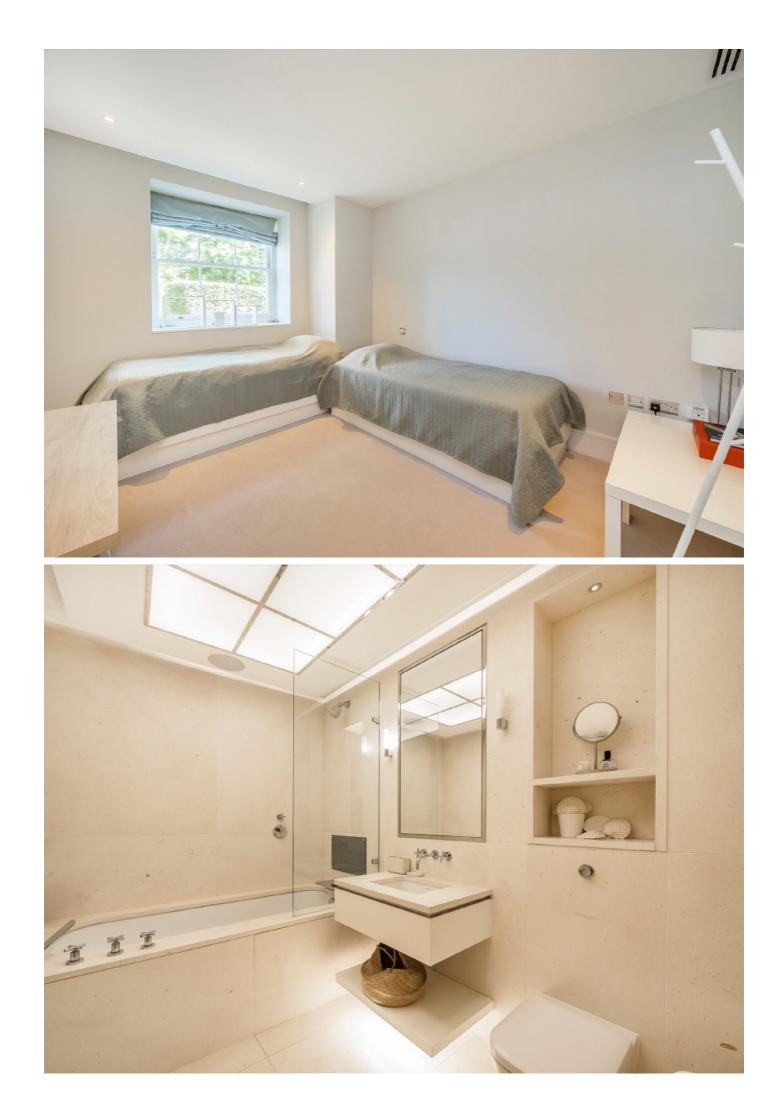

Featuring a spacious reception area, there are two bedrooms, two bathrooms, guest cloakroom and a Bulthaup fitted kitchen.

Furnival House was completely restored circa 2016 as a virtual new build to include all the communal amenities along with the installation a of passenger lift and provides a luxurious secure environment for the residents.

## **Features**

Two Bedrooms
Two Bathrooms
Spacious Reception
Fitted Kitchen
Secure Parking
Indoor Pool/Leisure Complex