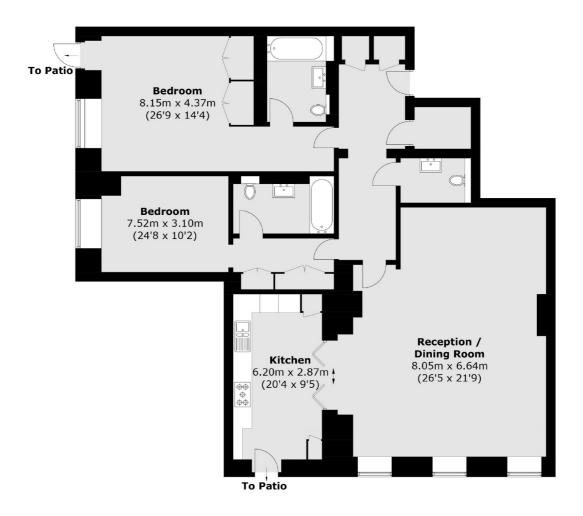

Featuring a spacious reception area, there are two bedrooms, two bathrooms, guest cloakroom and a Bulthaup fitted kitchen.

Furnival House was completely restored circa 2016 as a virtual new build to include all the communal amenities along with the installation a of passenger lift and provides a luxurious secure environment for the residents.

## Cholmeley Park, London, N6

Total area (approx.): 156.8 sq. m (1,687.8 sq. ft)

Highgate

London

N6 5JT

020 8545 8584

Sales

35A Highgate High Street