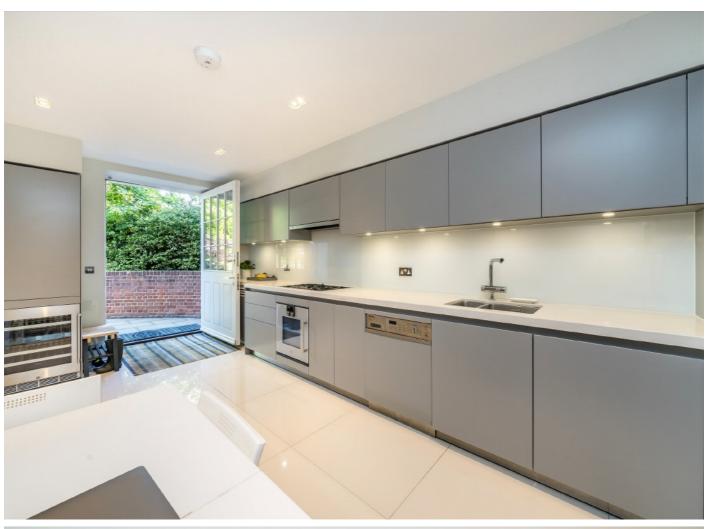

Featuring a spacious reception area, there are two bedrooms, two bathrooms, guest cloakroom and a Bulthaup fitted kitchen.

Furnival House was completely restored circa 2016 as a virtual new build to include all the communal amenities along with the installation a of passenger lift and provides a luxurious secure environment for the residents.