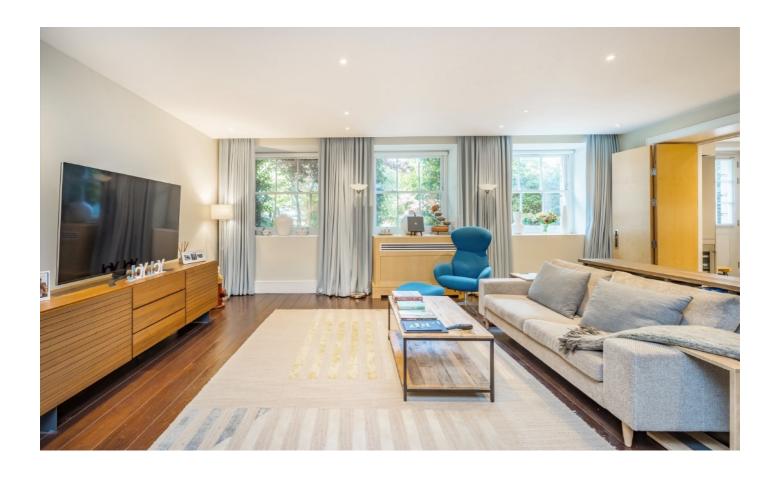

Featuring a spacious reception area, there are two bedrooms, two bathrooms, guest cloakroom and a Bulthaup fitted kitchen.

Furnival House was completely restored circa 2016 as a virtual new build to include all the communal amenities along with the installation a of passenger lift and provides a luxurious secure environment for the residents.