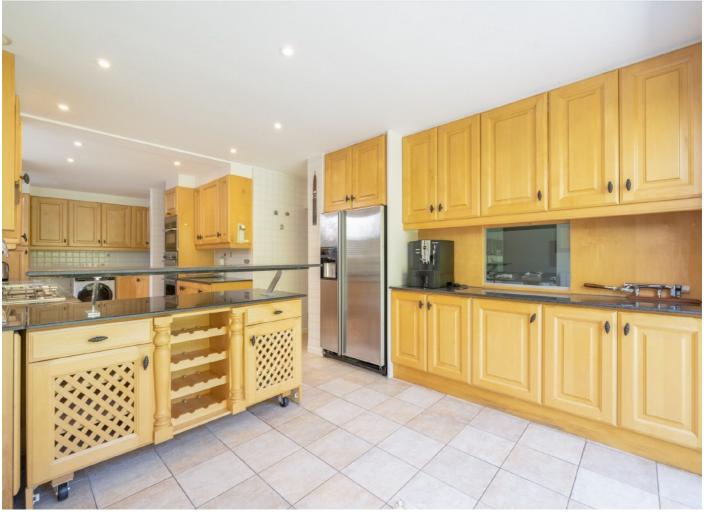

On the ground floor there is a bright and generous double reception room that leads directly onto the garden, a large eat-in kitchen with modern appliances including an American-style fridge freezer, a study and a guest WC.