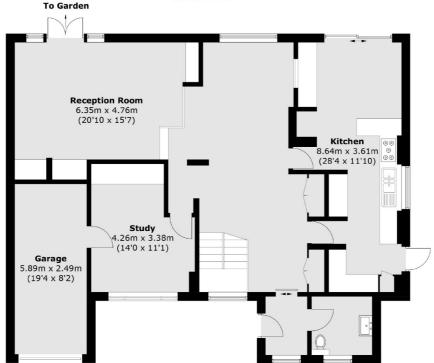

On the ground floor there is a bright and generous double reception room that leads directly onto the garden, a large eat-in kitchen with modern appliances including an American-style fridge freezer, a study and a guest WC.

#### **Ground Floor**

Total area (approx.): 243.1 sq. m (2,616.7 sq. ft) Balcony area: 5.1 sq. m (54.9 sq. ft)

Highgate

London

N65JT

Lettings

020 8545 8585

35A Highgate High Street