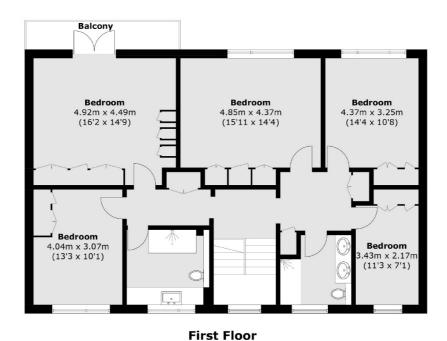

On the first floor there are five double bedrooms all with ample built in storage and two family bathrooms. The principal bedroom has a private balcony that overlooks the garden.

Ideally located for the many renowned schools in Highgate and Muswell Hill with Kenwood and Highgate Woods also nearby. There is also easy access to the A4O6 and A1.

#### **Ground Floor**

Total area (approx.): 243.1 sq. m (2,616.7 sq. ft) Balcony area: 5.1 sq. m (54.9 sq. ft)

Highgate

London

N65JT

Lettings

020 8545 8585

35A Highgate High Street