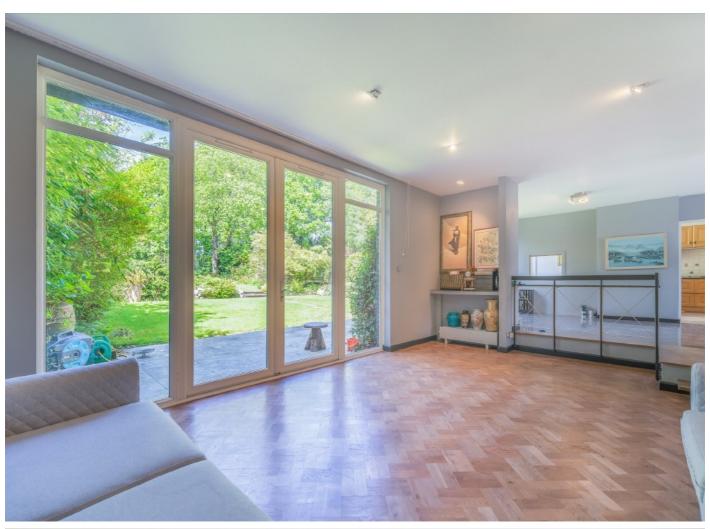

On the ground floor there is a bright and generous double reception room that leads directly onto the garden, a large eat-in kitchen with modern appliances including an American-style fridge freezer, a study and a guest WC.