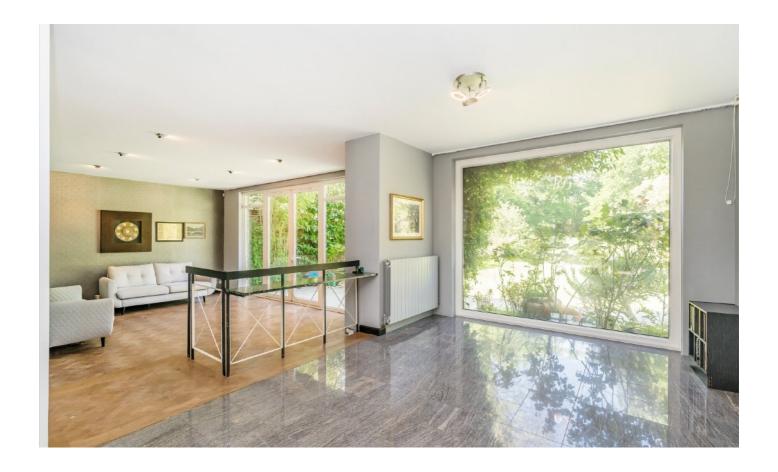

On the ground floor there is a bright and generous double reception room that leads directly onto the garden, a large eat-in kitchen with modern appliances including an American-style fridge freezer, a study and a guest WC.