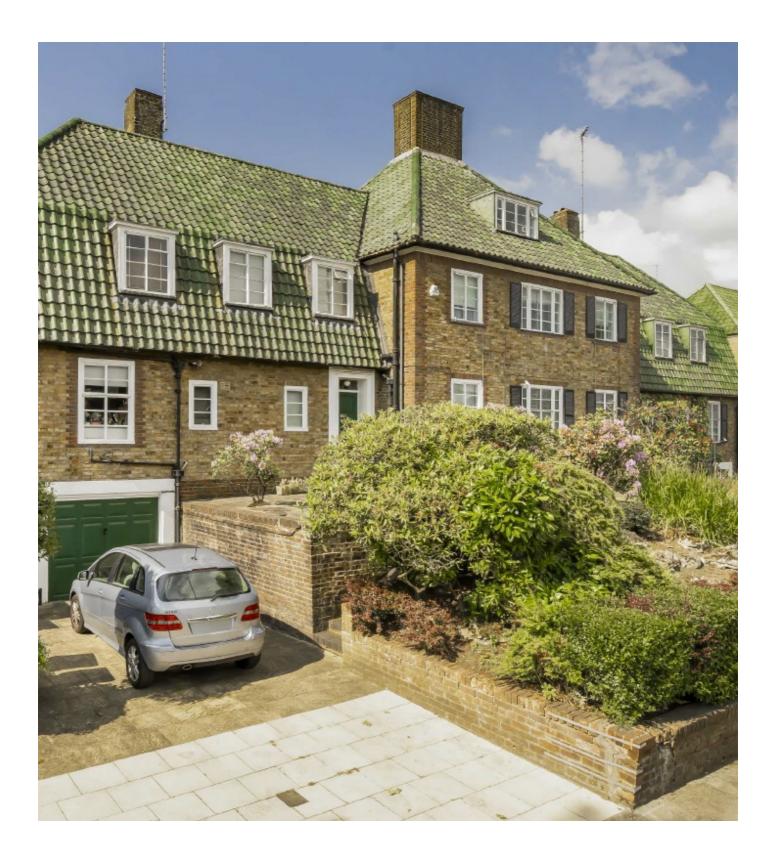

## Lyttelton Road, N2

Situated between The Bishops Avenue and Winnington Road, an outstanding five bedroom semi-detached house with a distinctive green pantile roof and a large rear garden with southerly aspect.

This delightful home has a wide frontage and provides spacious accommodation including a welcoming entrance hall, guest WC, three reception rooms, kitchen diner and has several entry points to the garden.

On the upper floors are five generous bedrooms, a family bathroom, shower room and good storage with potential to rearrange the layout.

Externally there is good off-street parking, a garage and a large level rear garden which is ideal for entertaining.

Conveniently located close to the local shopping at Market Place, schools and places of worship. East Finchley underground station (Northern Line) is less than half a mile away as well as good bus links.