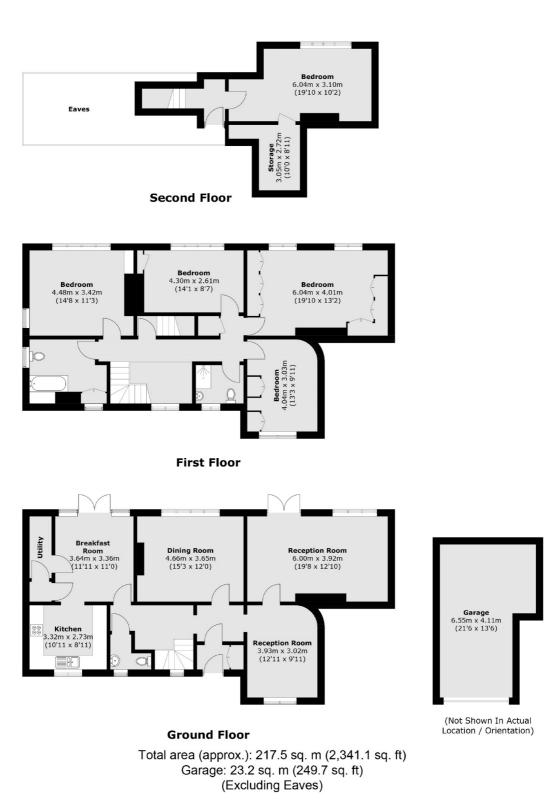

This delightful home has a wide frontage and provides spacious accommodation including a welcoming entrance hall, guest WC, three reception rooms, kitchen diner and has several entry points to the garden.

On the upper floors are five generous bedrooms, a family bathroom, shower room and good storage with potential to rearrange the layout.

Externally there is good off-street parking, a garage and a large level rear garden which is ideal for entertaining.