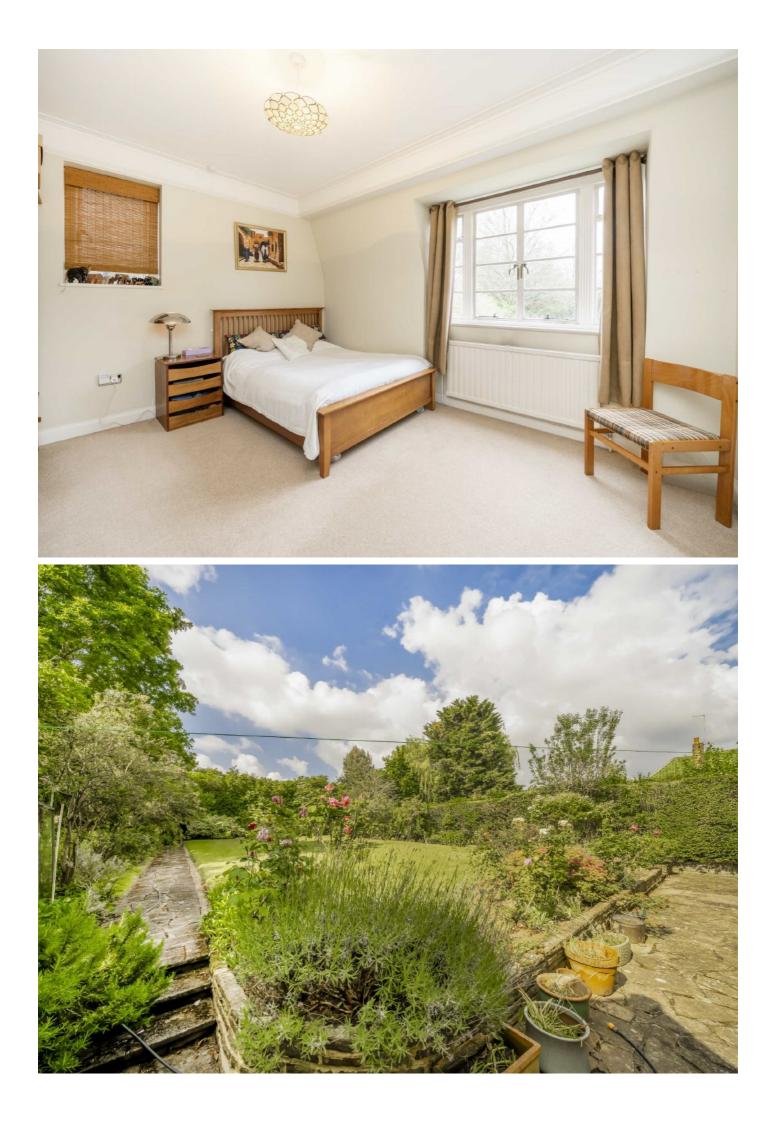

## Lyttelton Road, N2

Situated between The Bishops Avenue and Winnington Road, an outstanding five bedroom semi-detached house with a distinctive green pantile roof and a large rear garden with southerly aspect.

This delightful home has a wide frontage and provides spacious accommodation including a welcoming entrance hall, guest WC, three reception rooms, kitchen diner and has several entry points to the garden.

On the upper floors are five generous bedrooms, a family bathroom, shower room and good storage with potential to rearrange the layout.

Externally there is good off-street parking, a garage and a large level rear garden which is ideal for entertaining.