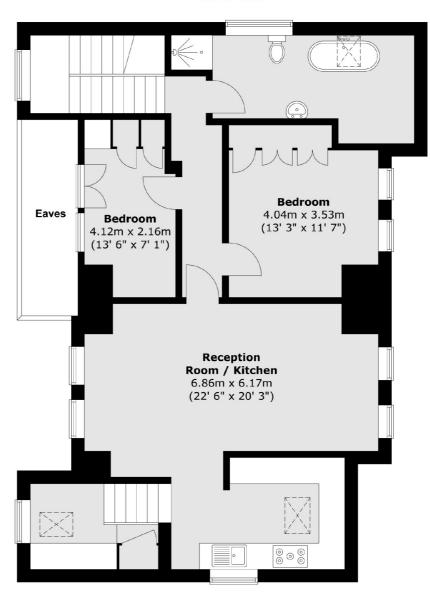

## Bickerton Road, N19

£2,500 Per calendar month

A spacious two bedroom apartment with a separate office set on the top floor of a period conversion in a popular location. This well maintained property comprises of a generous open plan reception and kitchen with great views, two double bedrooms and a separate office space.

## Bickerton Road, London, N19

Second Floor

Total area (approx.): 92.8 sq. m (999 sq. ft)

Highgate

London

N65JT

Lettings

020 8545 8585