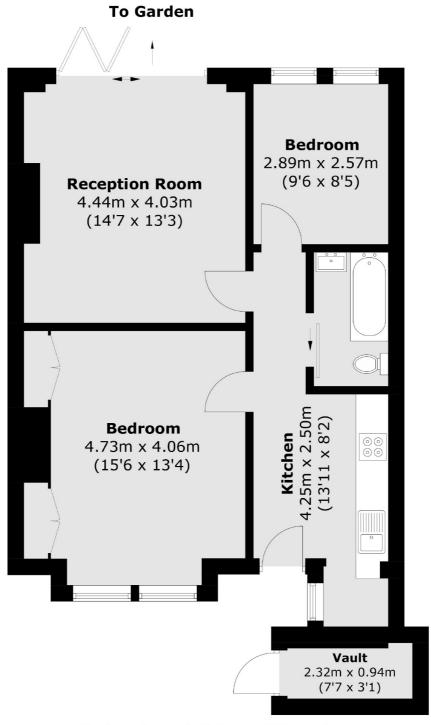

## Bisham Gardens, London, N6

Total area (approx.): 62.9 sq. m (677.0 sq. ft) Vault: 2.3 sq. m (24.7 sq. ft)

Highgate

London

N6 5JT

020 8545 8584

Sales

35A Highgate High Street