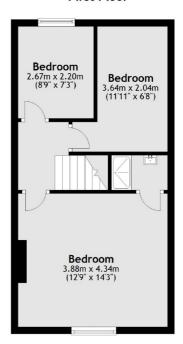

## **Dexters**









# **North Hill, N6** £600,000

A mid Victorian end of terraced house, recently refurbished and providing well proportioned accommodation including a large kitchen breakfast room with access to the garden.

Situated at the foot of North Hill and therefore close to both Highgate tube station, local woodland and the schools with the amenities of Highgate Village at the top of the hill.

## **Features**

Three Bedrooms
Reception Room
Kitchen Breakfast Room
En Suite Shower
Bathroom
Private Garden

## North Hill, London, N6

#### **Ground Floor**



Highgate

London

N6 5JT

Sales

020 8545 8584

35A Highgate High Street

### First Floor



Total area: approx. 79.6 sq. metres (857.0 sq. feet)