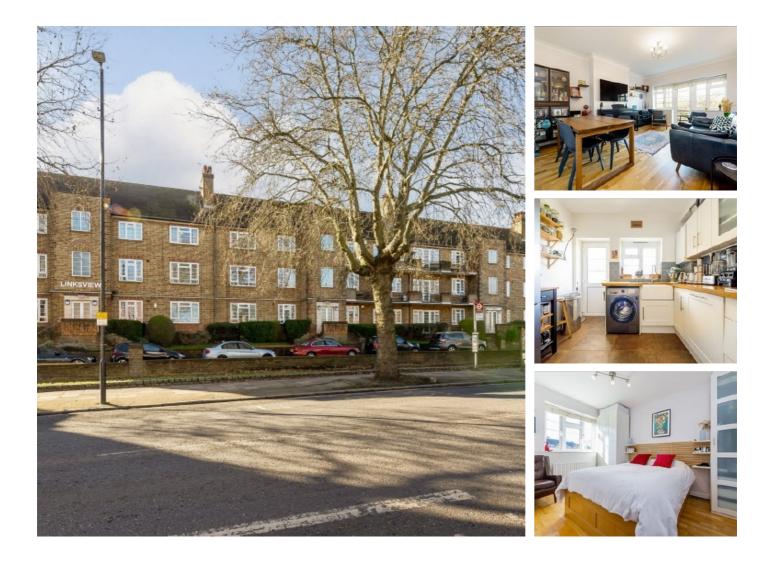

## **Great North Road, N2** £500,000

A two double bedroom first floor flat, delightfully presented with a modern kitchen and bathroom and a spacious reception room with balcony in a low rise block, close to the shopping and transport.

Linksview is set back from the road behind a slip road which provides parking for the residents and is within half a mile of East Finchley Northern line underground station.

#### Features

Two Double Bedrooms Fitted Kitchen Reception with Balcony Bathroom Communal Garden Chain Free