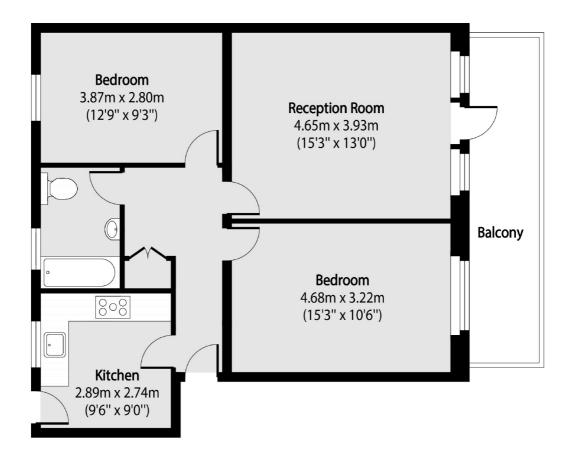

### **Great North Road,** London, N2

Total area (approx): 67.60 sq m (728 sq. ft) Balcony total area (approx): 10.50 sq m (113 sq. ft)

Highgate 35A Highgate High Street London N6 5JT Sales 020 8545 8584 Energy Rating: C. We aim to make our particulars both accurate and reliable. However they are not guaranteed; nor do they form part of an offer or contract. If you require clarification on any points then please contact us, especially if you're traveling some distance to view. Please note that appliances and heating systems have not been tested and therefore no warranties can be given as to their good working order.