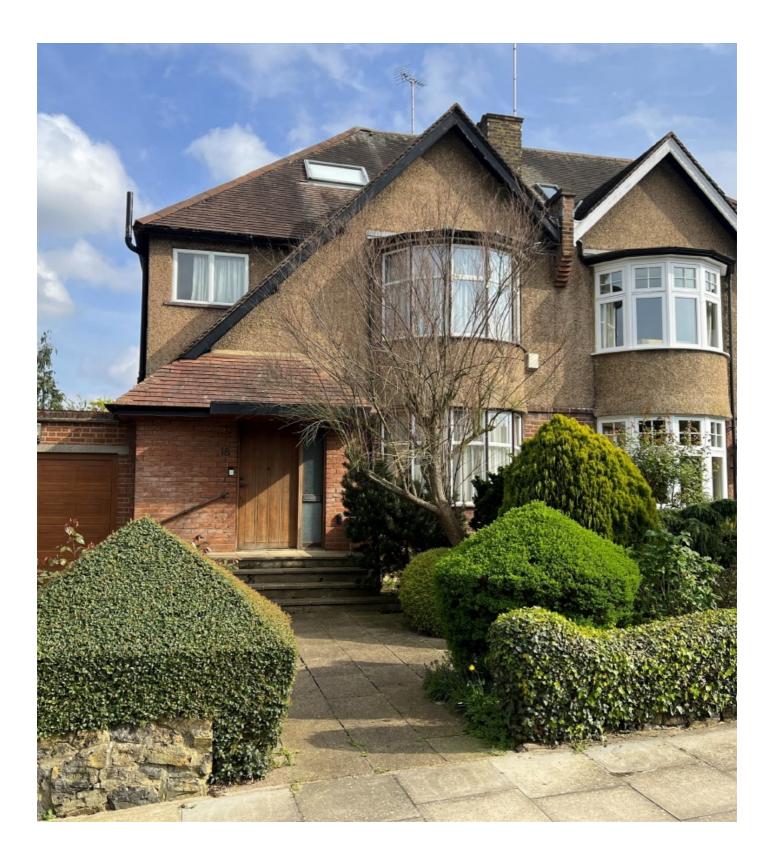

## Fordington Road, N6

A substantial semi-detached family house with a glorious rear garden. In the same ownership for a number of years, the house is well maintained and has scope for improvement.

Approached via a lobby entrance to a wide entrance hallway, there are two reception rooms, guest cloakroom and a large kitchen diner which overlooks the rear garden.

The first floor has three good size bedrooms, a large en suite bathroom and family bathroom. On the upper floor there is generous storage and two further bedrooms.

Externally the property has a pretty front garden, off-street parking leading to a double length garage and to the rear, a delightful and mature rear garden with large patio area, ideal for entertaining.

Enviably located in this sought after crescent, there is access to both the shops and schools in Highgate and Muswell Hill together with transport connections at East Finchley and Cherry Tree Woods.