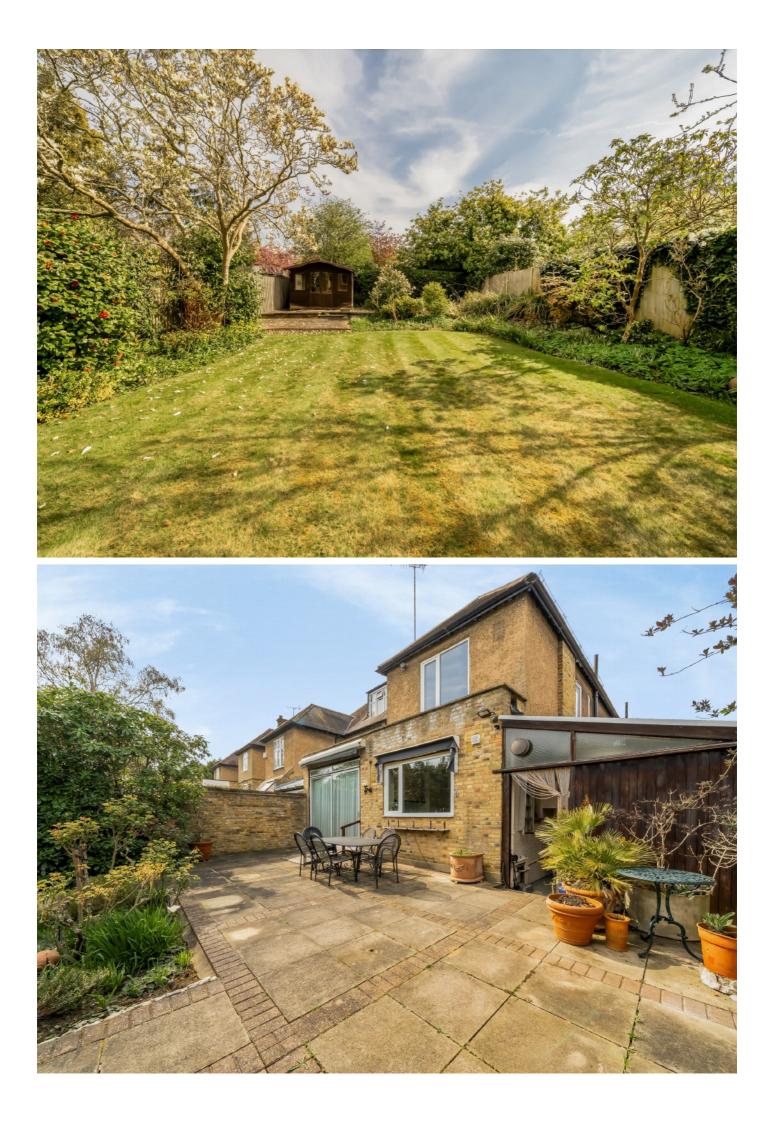

## Fordington Road, N6

A substantial semi-detached family house with a glorious rear garden. In the same ownership for a number of years, the house is well maintained and has scope for improvement.

Approached via a lobby entrance to a wide entrance hallway, there are two reception rooms, guest cloakroom and a large kitchen diner which overlooks the rear garden.

The first floor has three good size bedrooms, a large en suite bathroom and family bathroom. On the upper floor there is generous storage and two further bedrooms.

Externally the property has a pretty front garden, off-street parking leading to a double length garage and to the rear, a delightful and mature rear garden with large patio area, ideal for entertaining.

Enviably located in this sought after crescent, there is access to both the shops and schools in Highgate and Muswell Hill together with transport connections at East Finchley and Cherry Tree Woods.