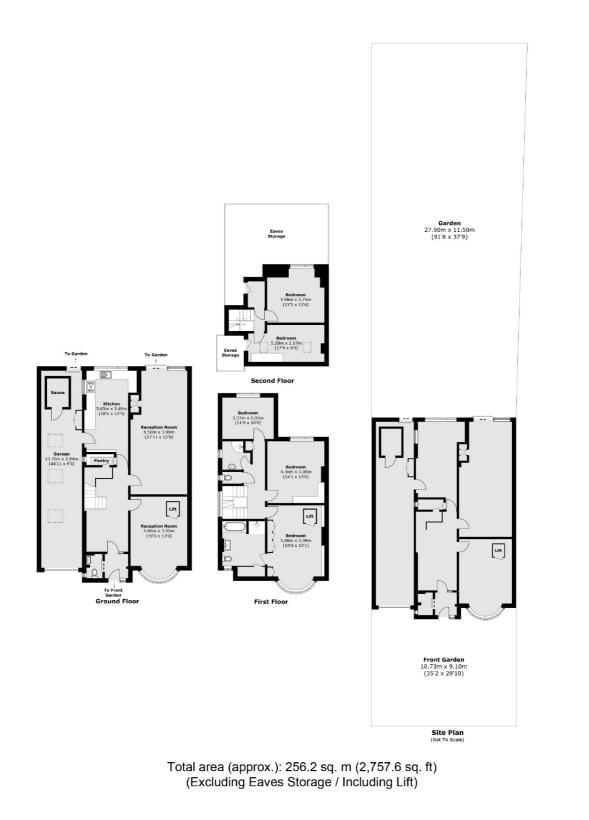

## Fordington Road, N6

A substantial semi-detached family house with a glorious rear garden. In the same ownership for a number of years, the house is well maintained and has scope for improvement.

Approached via a lobby entrance to a wide entrance hallway, there are two reception rooms, guest cloakroom and a large kitchen diner which overlooks the rear garden.

The first floor has three good size bedrooms, a large en suite bathroom and family bathroom. On the upper floor there is generous storage and two further bedrooms.

Externally the property has a pretty front garden, off-street parking leading to a double length garage and to the rear, a delightful and mature rear garden with large patio area, ideal for entertaining.

## Features

Five Bedrooms Two Bathrooms Two Reception Rooms Kitchen Diner Large Rear Garden Double Garage