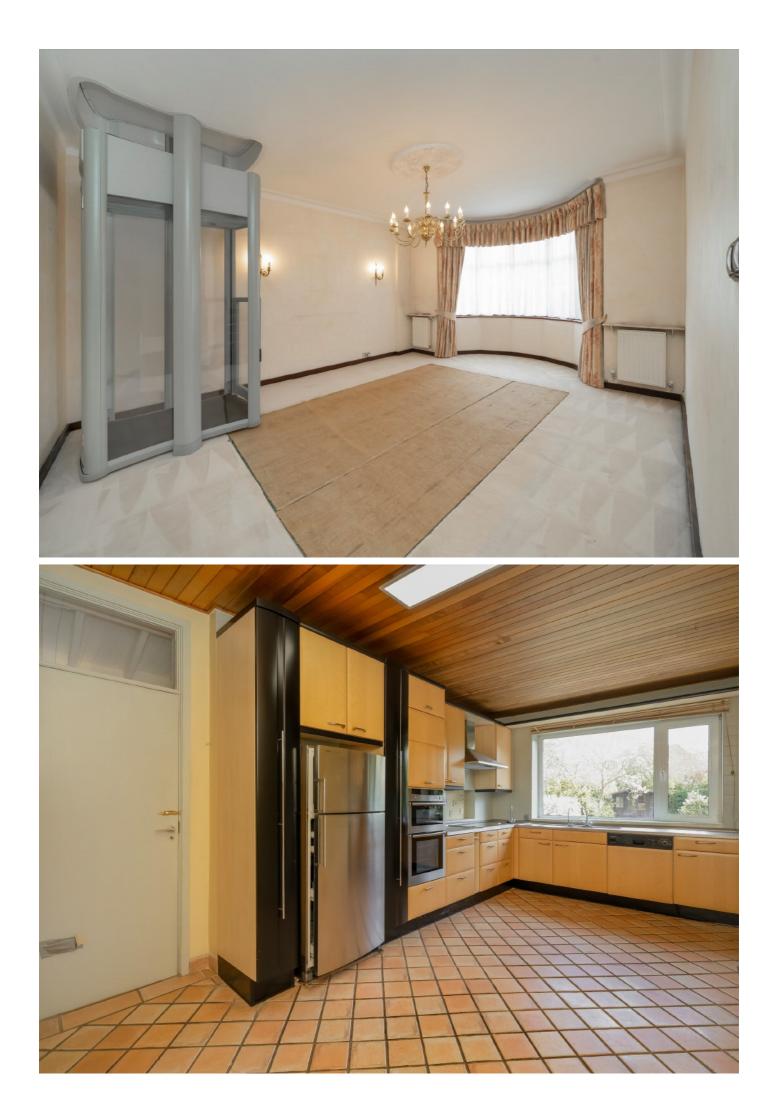

## Fordington Road, N6

A substantial semi-detached family house with a glorious rear garden. In the same ownership for a number of years, the house is well maintained and has scope for improvement.

Approached via a lobby entrance to a wide entrance hallway, there are two reception rooms, guest cloakroom and a large kitchen diner which overlooks the rear garden.