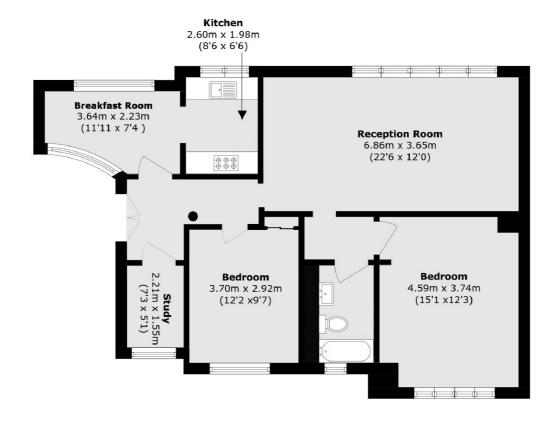

### North Hill, London, N6

Total area (approx.): 86.0 sq. m (925.7.0 sq. ft)

Highgate

London

N6 5JT

Sales

020 8545 8584

35A Highgate High Street