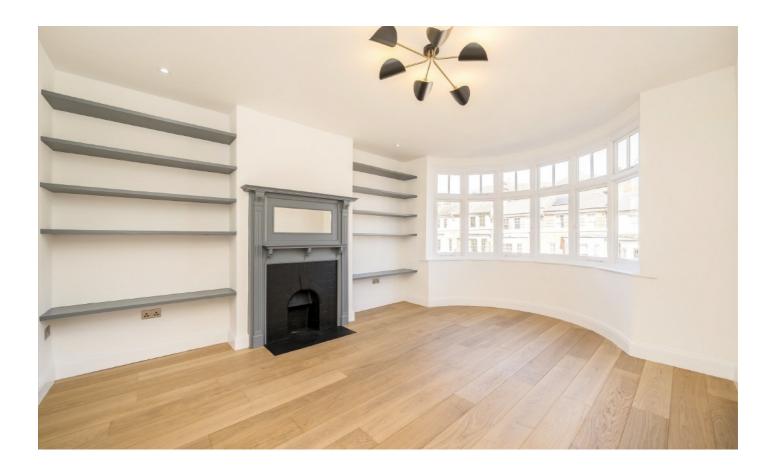

The entrance hall is filled with light via stained glass windows to the front and there is underfloor heating to the ground floor along with hardwood flooring. The main reception room with bay window retains the original fireplace surround and has a delightful views over the roof tops towards Queens Wood.