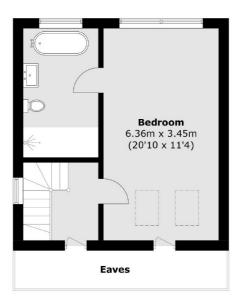

The bespoke kitchen designed with a family in mind, has ample space for dining and has a full width glazed opening doors leading to the rear garden.

On the first floor there are three bedrooms providing generous storage and a family bathroom. On the upper floor is a main suite with far-reaching views and a sumptuous en suite.

#### **First Floor**

Total area (approx.): 152.6 sq. m 1,642.6 sq. ft) (Excluding Eaves)

Highgate 35A Highgate High Street London N6 5JT Sales 020 8545 8584 Energy Rating: C. We aim to make our particulars both accurate and reliable. However they are not guaranteed; nor do they form part of an offer or contract. If you require clarification on any points then please contact us, especially if you're traveling some distance to view. Please note that appliances and heating systems have not been tested and therefore no warranties can be given as to their good working order.