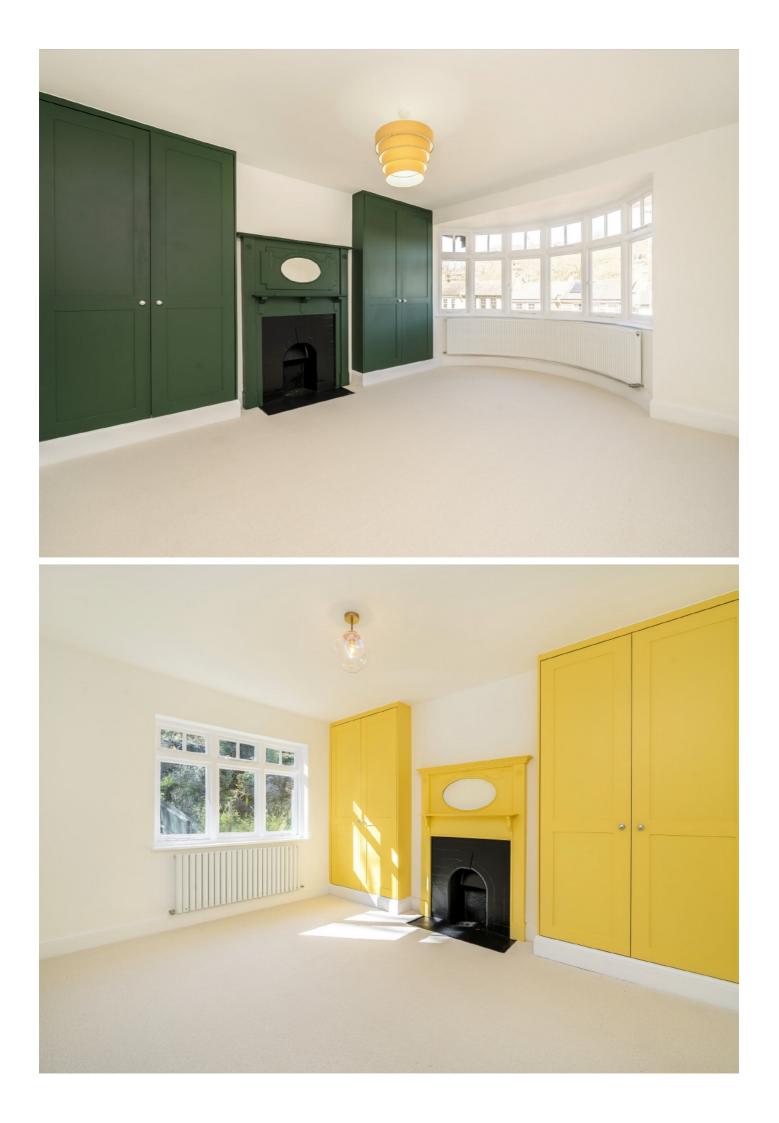

The entrance hall is filled with light via stained glass windows to the front and there is underfloor heating to the ground floor along with hardwood flooring. The main reception room with bay window retains the original fireplace surround and has a delightful views over the roof tops towards Queens Wood.

The bespoke kitchen designed with a family in mind, has ample space for dining and has a full width glazed opening doors leading to the rear garden.

On the first floor there are three bedrooms providing generous storage and a family bathroom. On the upper floor is a main suite with far-reaching views and a sumptuous en suite.

### Features

Four Bedrooms Two Bathrooms Reception Room Bespoke Kitchen Diner Guest Cloakroom Close to Woodland