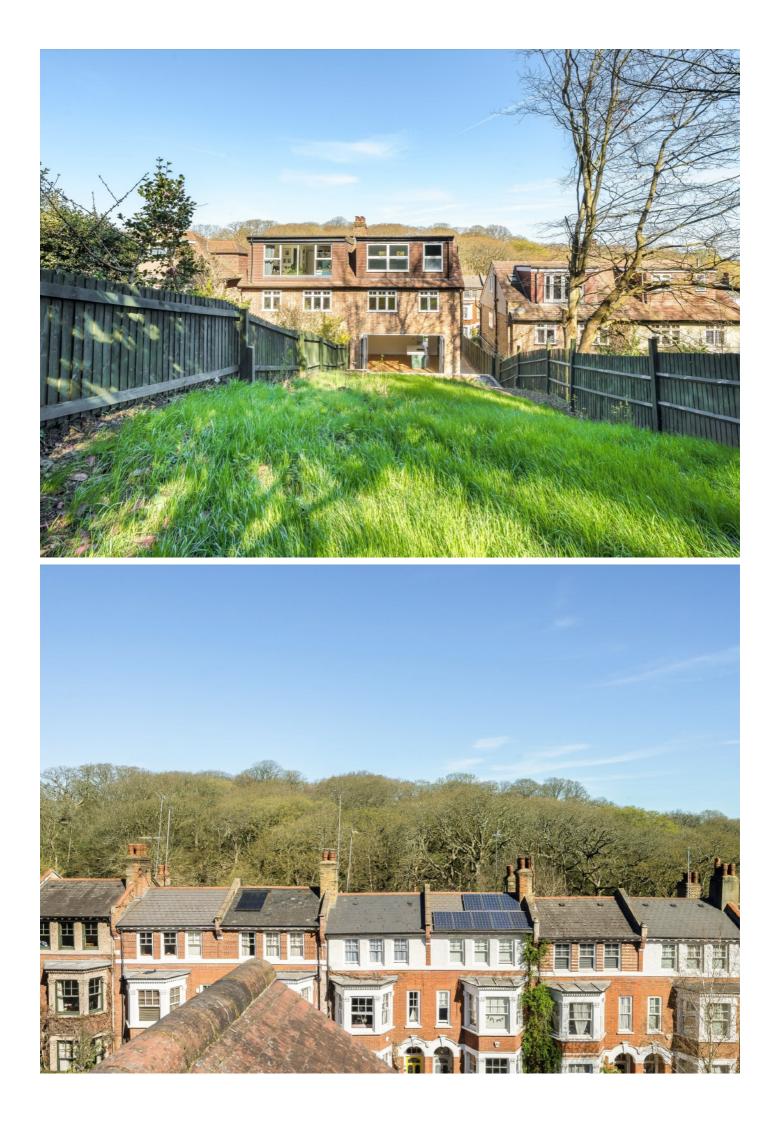

The entrance hall is filled with light via stained glass windows to the front and there is underfloor heating to the ground floor along with hardwood flooring. The main reception room with bay window retains the original fireplace surround and has a delightful views over the roof tops towards Queens Wood.

Located in this leafy cul-de-sac next to Queen's Wood, there is easy access to Highgate Village, Crouch End Broadway, and a number of popular local schools, Highgate tube station is just 0.1 mile from the property.