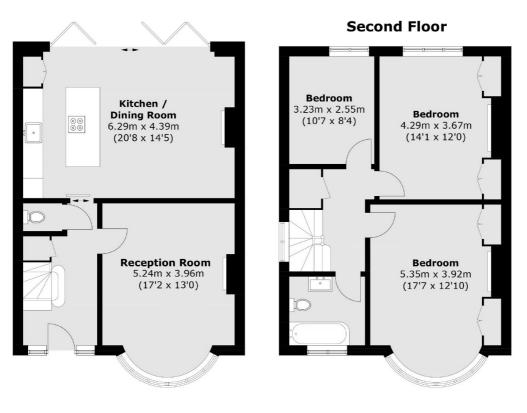

The bespoke kitchen designed with a family in mind, has ample space for dining and has a full width glazed opening doors leading to the rear garden.

On the first floor there are three bedrooms providing generous storage and a family bathroom. On the upper floor is a main suite with far-reaching views and a sumptuous en suite.

### Priory Gardens, London, N6

**Ground Floor** 

#### **First Floor**

Total area (approx.): 152.6 sq. m 1,642.6 sq. ft) (Excluding Eaves)

Highgate 35A Highgate High Street London N6 5JT Sales 020 8545 8584 Energy Rating: C. We aim to make our particulars both accurate and reliable. However they are not guaranteed; nor do they form part of an offer or contract. If you require clarification on any points then please contact us, especially if you're traveling some distance to view. Please note that appliances and heating systems have not been tested and therefore no warranties can be given as to their good working order.