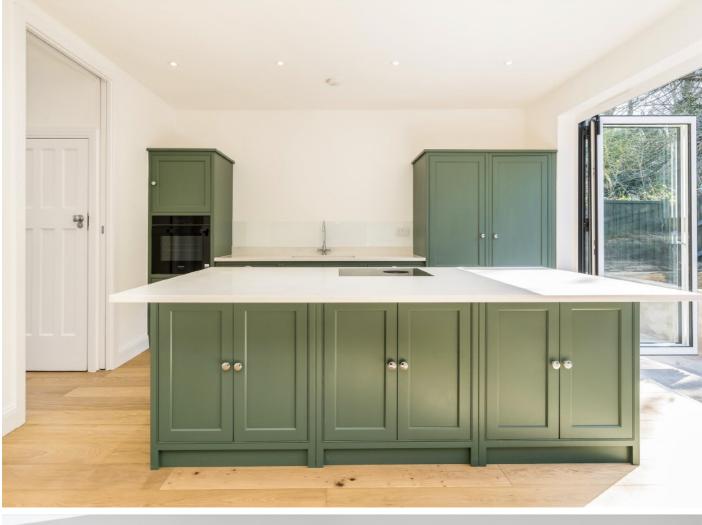

The bespoke kitchen designed with a family in mind, has ample space for dining and has a full width glazed opening doors leading to the rear garden.

On the first floor there are three bedrooms providing generous storage and a family bathroom. On the upper floor is a main suite with far-reaching views and a sumptuous en suite.