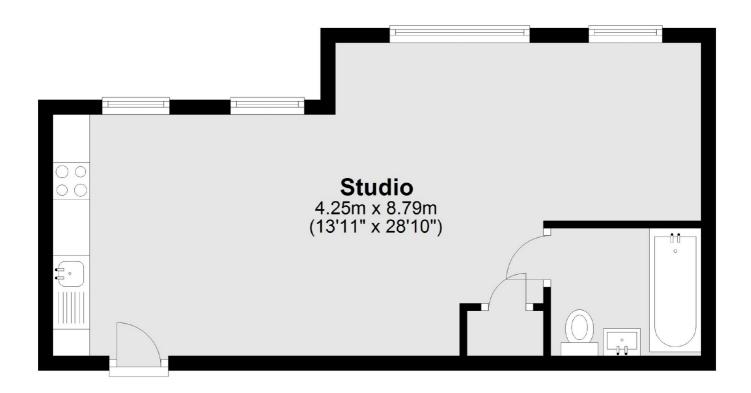

## Makepeace Avenue, London, N6

### **Ground Floor**

Total area: approx. 33.6 sq. metres (362.1 sq. feet)

Highgate

London

N6 5JT

020 8545 8584

Sales

35A Highgate High Street