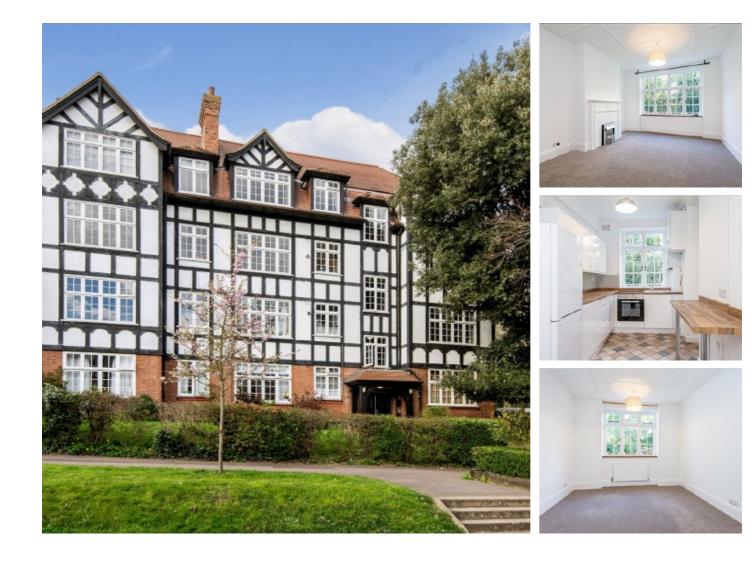

## Langbourne Avenue, N6 £550,000

A light filled two bedroom raised first floor flat in this highly popular block, with verdant views over the communal gardens. Recently decorated, the property is in ready to move into condition.

Quietly located on the sought after Holly Lodge development and therefore close to the independent shops and café society of Swains Lane, the open acres of Hampstead Heath.

#### Features

Two Bedrooms Reception Room Kitchen Bathroom Communal Gardens Sought After Location