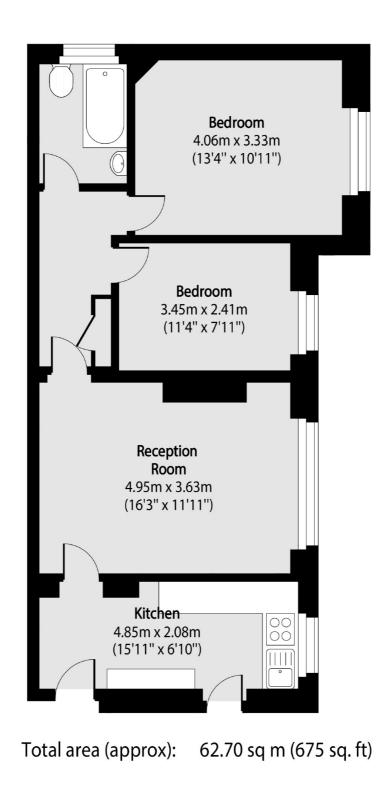

#### Features

Two Bedrooms Reception Room Kitchen Bathroom Communal Gardens Sought After Location