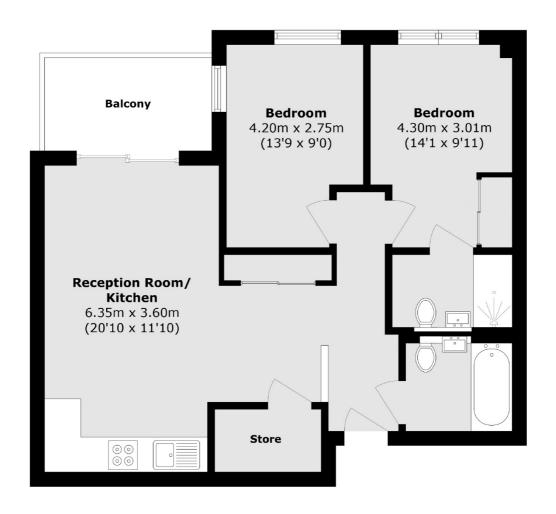

## Archway Road, N6

£3,000 Per calendar month

A two double bedroom, two bathroom apartment in a modern development with a private balcony, allocated parking, lift access and concierge.

Archway Road is ideally located for access to Highgate underground station (Northern Line) as well as local shops, cafes, pubs and restaurants in Highgate Village.

#### **Features**

Two Double Bedrooms Two Bathrooms Open Plan Private Balcony Ample Storage Allocated Parking

Highgate 020 8545 8585 dexters.co.uk

### Archway Road, London, N6

Total area (approx.): 72.8 sq. m (783.6 sq. ft)
Balcony area (approx.): 6.9 sq. m (74.2 sq. ft)

Highgate

London

N6 5JT

Lettings

020 8545 8585

35A Highgate High Street