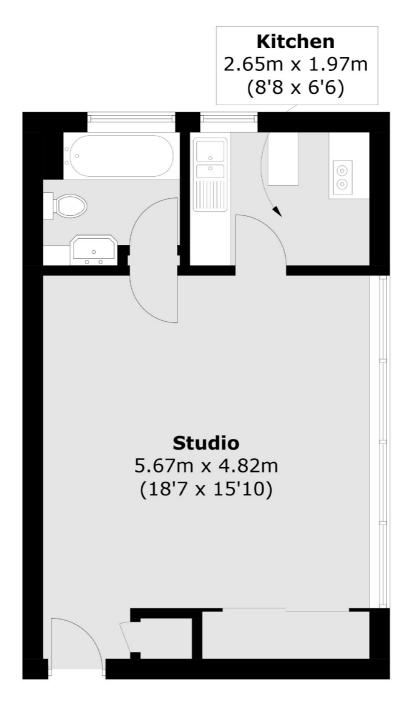

## Hornsey Lane, London, N6

Total area (approx.): 37.7 sq. m (405.8 sq. ft)

Highgate

London

N6 5JT

020 8545 8584

Sales

35A Highgate High Street