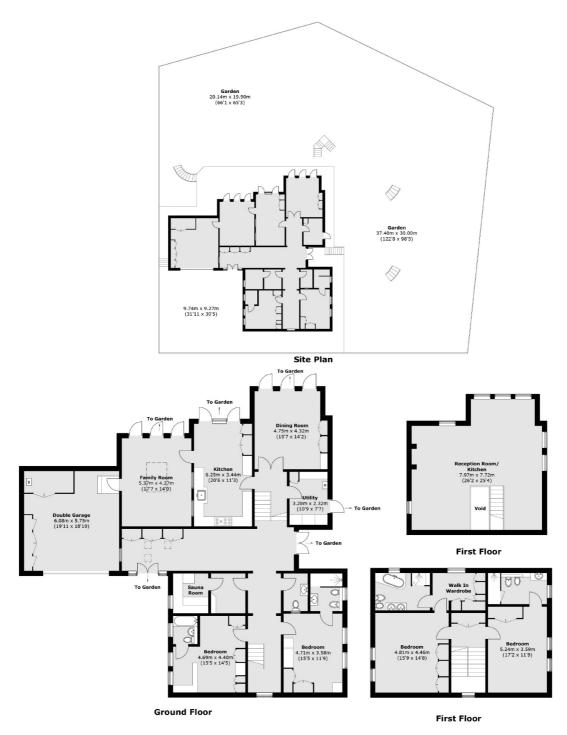

## **Features**

Four Bedrooms
Four Bathrooms
Three Reception Rooms
Elegant Entrance Hall
Extensive Gardens
Garage And Parking

## Highfields Grove, London, N6

Total area (approx.): 353.0 sq. m (3,799.6 sq. ft) (Including Double Garage & Excluding Void)

Highgate

London

N6 5JT

020 8545 8584

Sales

35A Highgate High Street