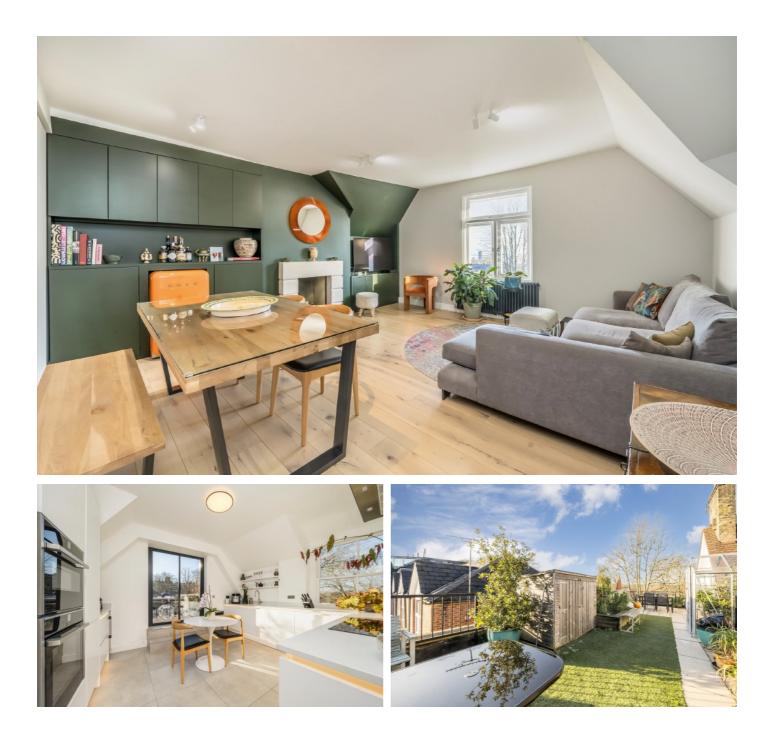

## Hornsey Lane, N6

From the moment you step inside, the property draws you in and blends all modern conveniences with a period feel. There is a spacious reception room with wooden flooring, built in furniture and a feature fireplace. The modern kitchen is a cooks delight and leads to the roof terrace which is ideal for entertainment and al fresco dining.