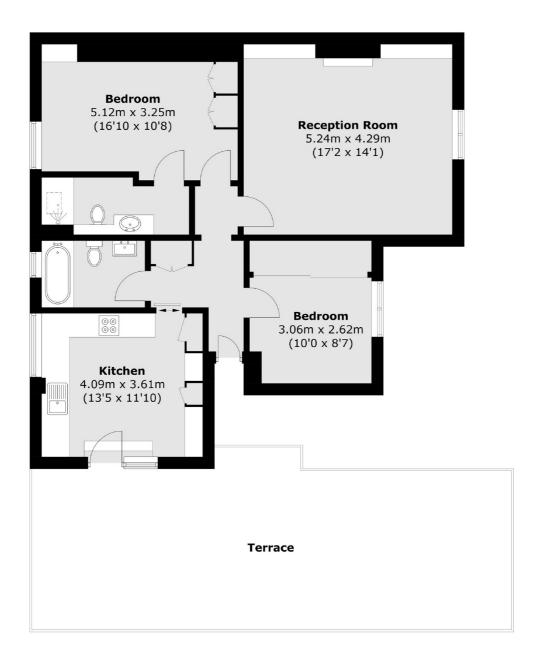

### Hornsey Lane, London, N6

Total area (approx.): 87.1 sq. m (937.5 sq. ft) Terrace: 49.7 sq. m (535.0 sq. ft)

Highgate 35A Highgate High Street London N6 5JT Sales 020 8545 8584 Energy Rating: C. We aim to make our particulars both accurate and reliable. However they are not guaranteed; nor do they form part of an offer or contract. If you require clarification on any points then please contact us, especially if you're traveling some distance to view. Please note that appliances and heating systems have not been tested and therefore no warranties can be given as to their good working order.