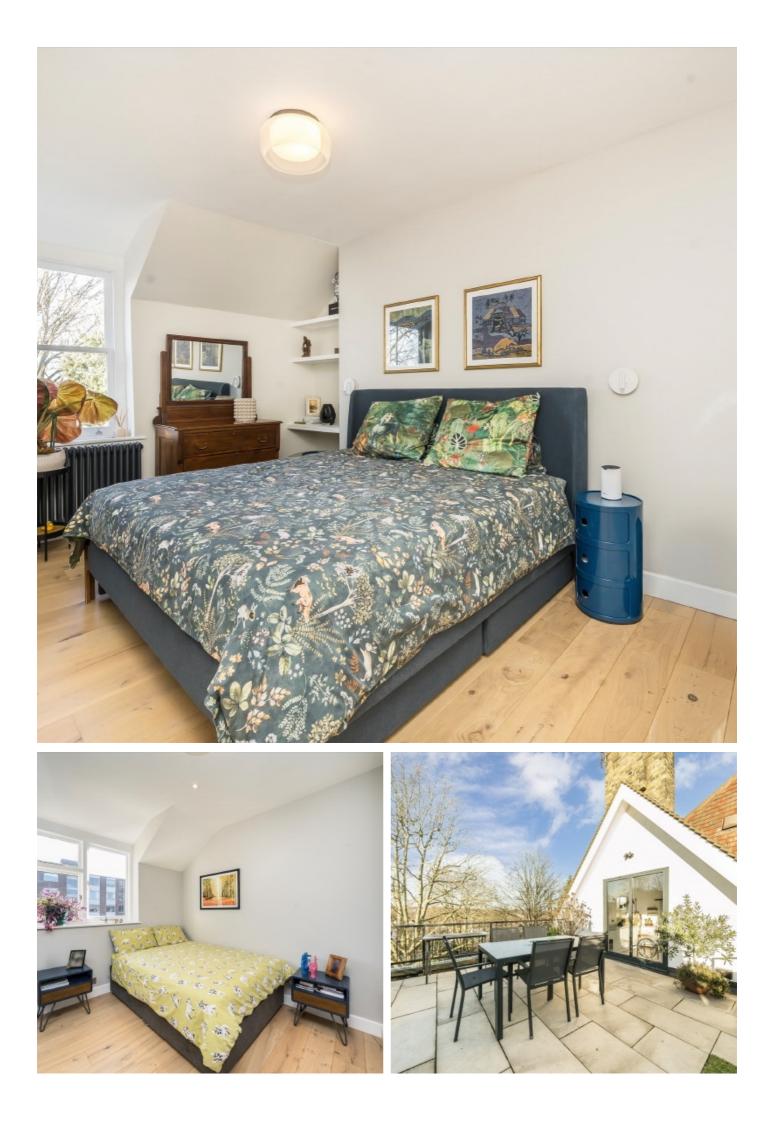

#### Features

Two Double Bedrooms Reception Room Luxury Bathroom Kitchen Diner Roof Terrace Off-Street Parking

## Hornsey Lane, N6

From the moment you step inside, the property draws you in and blends all modern conveniences with a period feel. There is a spacious reception room with wooden flooring, built in furniture and a feature fireplace. The modern kitchen is a cooks delight and leads to the roof terrace which is ideal for entertainment and al fresco dining.