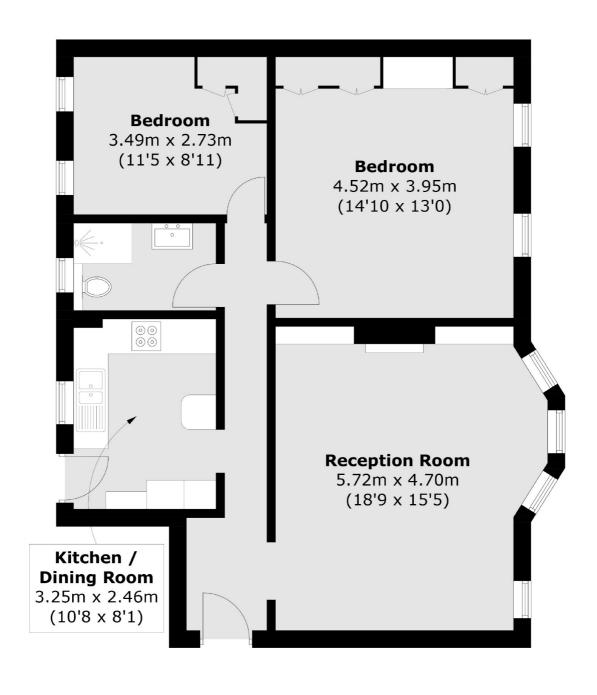

### South Grove, London, N6

Total area (approx.): 72.8 sq. m (783.6 sq. ft)

Highgate

London

N6 5JT

Lettings

020 8545 8585

35A Highgate High Street