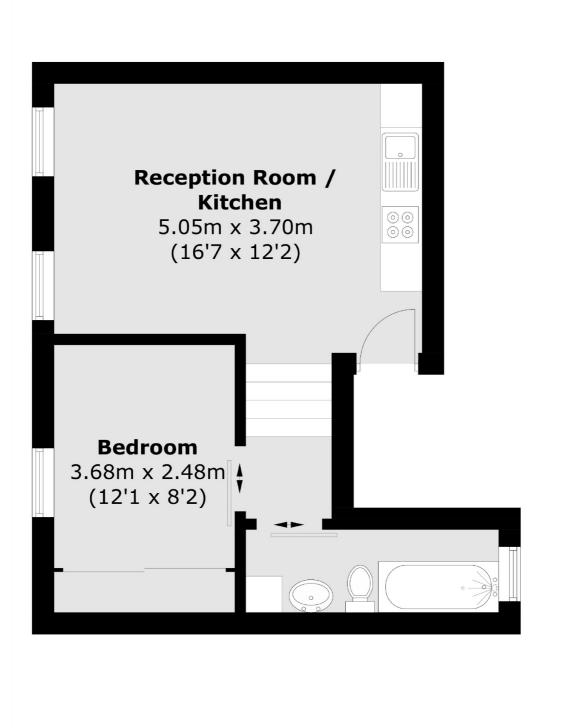

## Langdon Park Road, London, N6

Total area (approx.): 35.0 sq. m (376.7 sq. ft)

Highgate 35A Highgate High Street London N6 5JT Sales 020 8545 8584 Energy Rating: D. We aim to make our particulars both accurate and reliable. However they are not guaranteed; nor do they form part of an offer or contract. If you require clarification on any points then please contact us, especially if you're traveling some distance to view. Please note that appliances and heating systems have not been tested and therefore no warranties can be given as to their good working order.