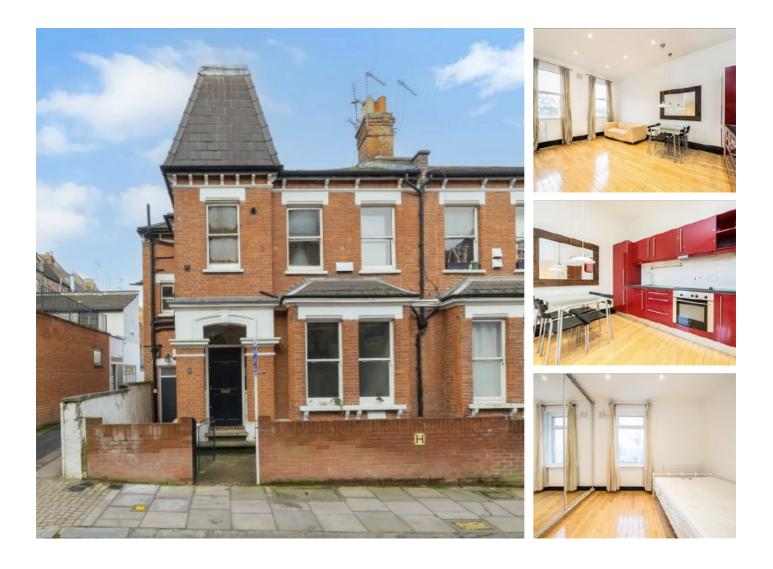

## Langdon Park Road, N6 £350,000

A split-level converted apartment within a handsome Victorian building, featuring an open plan kitchen reception room with wooden flooring and access to large loft storage.

In the highly popular 'Miltons' enclave, providing easy access to Highgate and Crouch End, there are good transport connections available at Archway and Highgate underground stations.

### Features

Split Level Conversion One Bedroom Bathroom Reception/Kitchen Loft Storage Near Parkland Walk