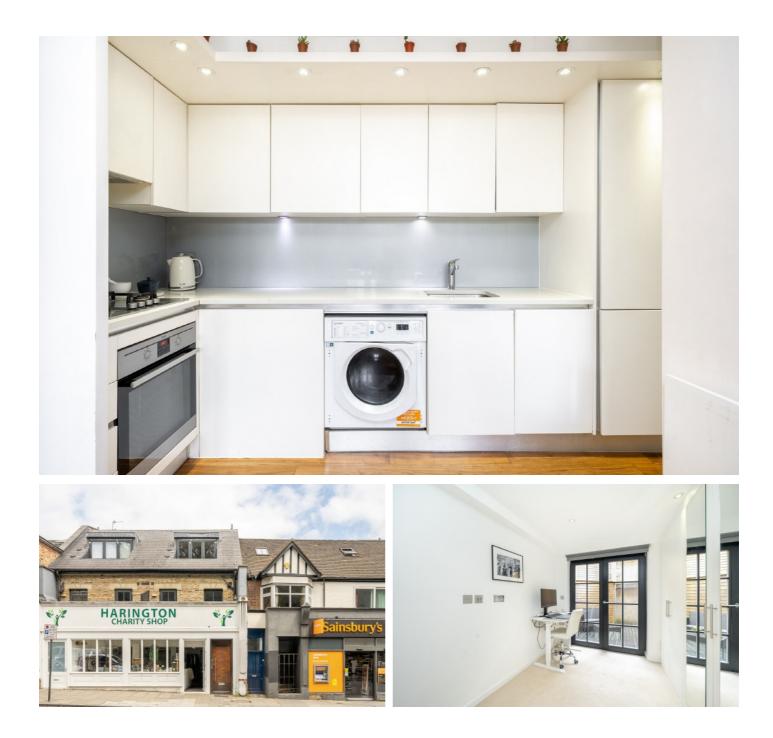

### Archway Road, N6 £585,000

A beautifully presented duplex apartment with a spacious reception room and open plan kitchen, quietly positioned at the rear of this considerably renovated development.

Securely placed less than half a mile to Highgate tube and the woods, there are a number of convenience stores along the route and there is access to Parkland Walk nearby.

#### Features

Two Bedrooms Two Bathrooms Open Plan Kitchen Reception Room Private Patio Close To Tube