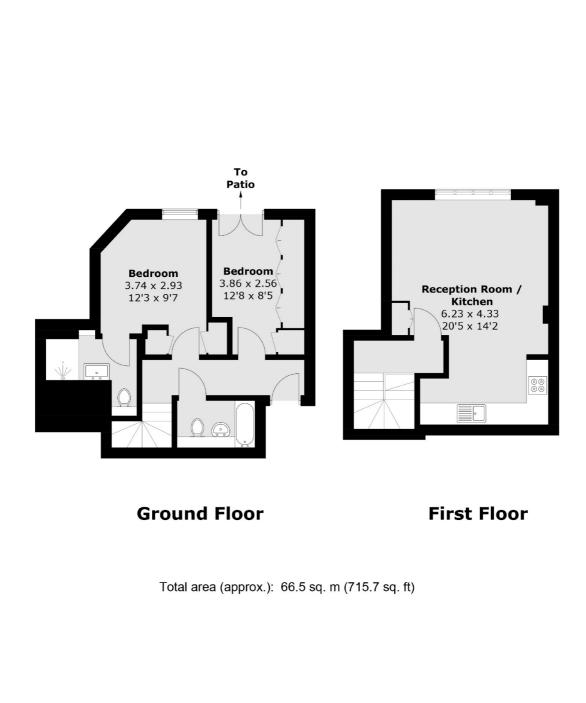

#### Features

Two Bedrooms Two Bathrooms Open Plan Kitchen Reception Room Private Patio Close To Tube