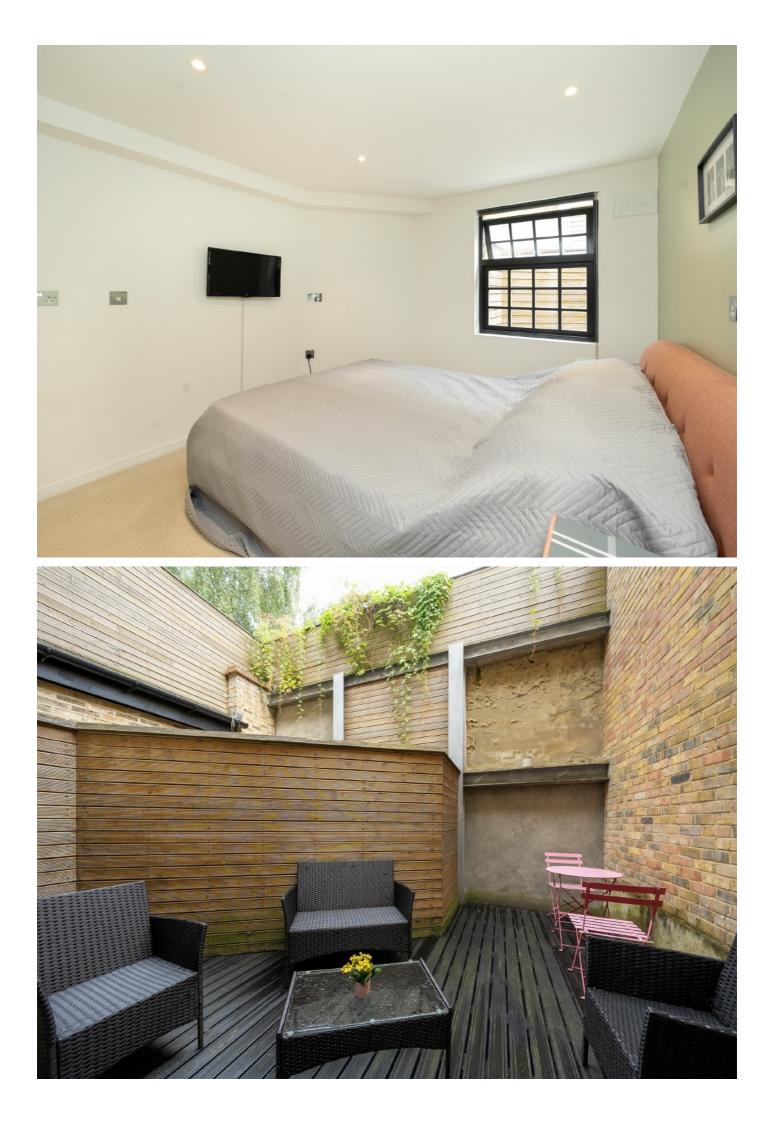

#### Features

Two Bedrooms Two Bathrooms Open Plan Kitchen Reception Room Private Patio Close To Tube

## Archway Road, N6

With the advantage of it's own private patio area at the rear of the property, the flat has the added advantage of wooden floors to the reception room and an en suite bathroom to the main bedroom.