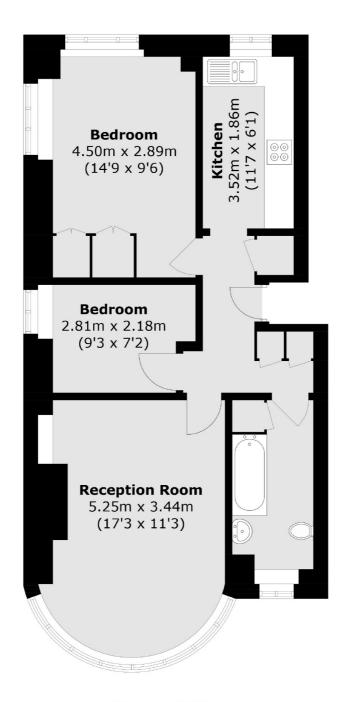

### Hornsey Lane, London, N6

#### **Ground Floor**

Total area (approx.): 58.4 sq. m (628.6 sq. ft)

Highgate

London

N6 5JT

020 8545 8584

Sales

35A Highgate High Street