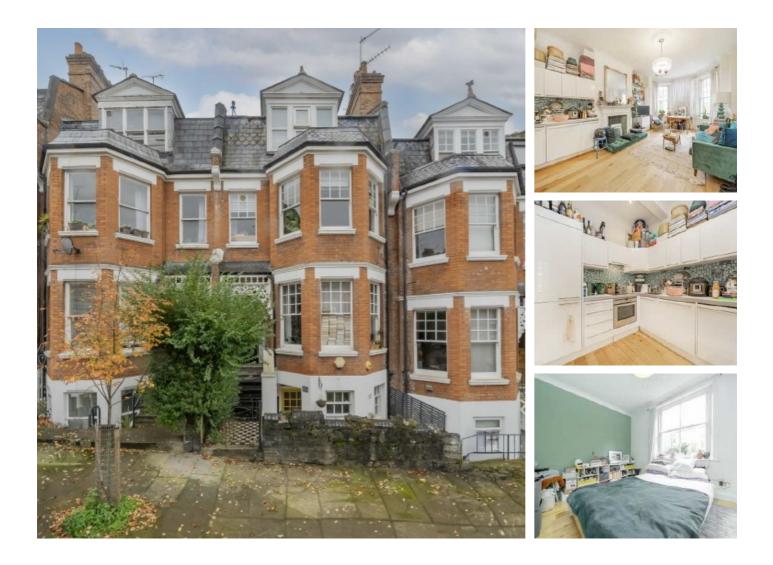

## Milton Road, N6 £525,000

A two bedroom raised ground floor apartment with open plan kitchen and bay fronted reception room with high ceilings, converted from a handsome Edwardian house.

Located in the sought after "Miltons" enclave, the property is well placed for access to Parkland Walk, Highgate tube station and the amenities of Highgate Village and Crouch End.

#### Features

Period Conversion Two Bedrooms Bathroom Feature Fireplace Wooden Flooring 900+ Years Lease