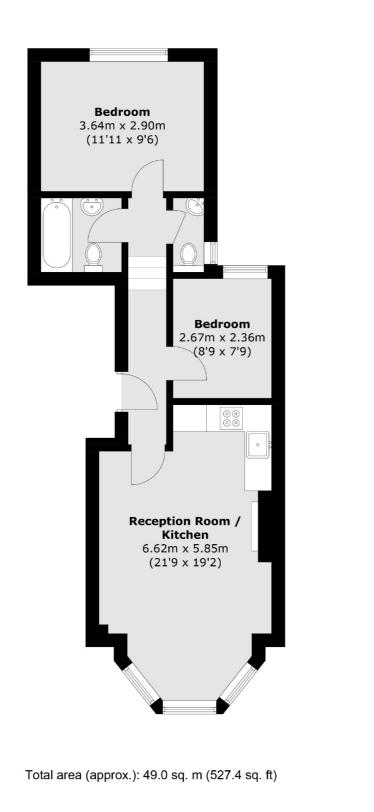

## Milton Road, N6 £525,000

A two bedroom raised ground floor apartment with open plan kitchen and bay fronted reception room with high ceilings, converted from a handsome Edwardian house.

Located in the sought after "Miltons" enclave, the property is well placed for access to Parkland Walk, Highgate tube station and the amenities of Highgate Village and Crouch End.

#### Features

Period Conversion Two Bedrooms Bathroom Feature Fireplace Wooden Flooring 900+ Years Lease