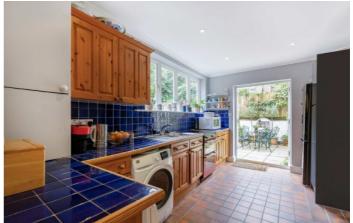

## Holmesdale Road, N6

In addition the ground floor consists of a guest cloakroom, access to a cellar and a kitchen breakfast room leading to paved patio garden.

The upper floors come complete with four bedrooms, a family bathroom and a modern en suite to the top floor bedroom.