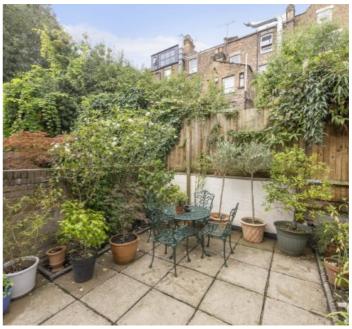

## Holmesdale Road, N6

In addition the ground floor consists of a guest cloakroom, access to a cellar and a kitchen breakfast room leading to paved patio garden.

The upper floors come complete with four bedrooms, a family bathroom and a modern en suite to the top floor bedroom.