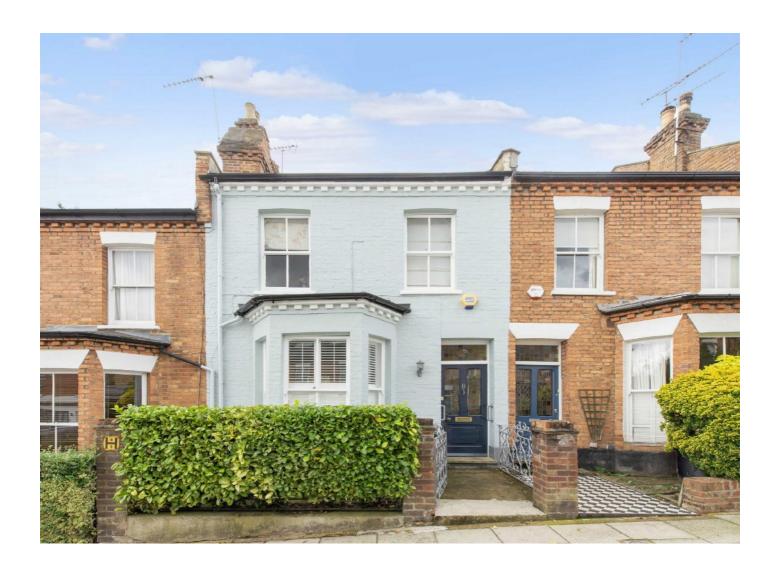

# Holmesdale Road, N6 £1,300,000

A charming Victorian terraced house that offers a bay fronted double reception room with high ceilings, sash windows, wood flooring and a feature fireplace.

Holmesdale Road is well situated for easy access to Parkland Walk environmental trail and Highgate Northern Line tube station alongside a number of local convenience stores.