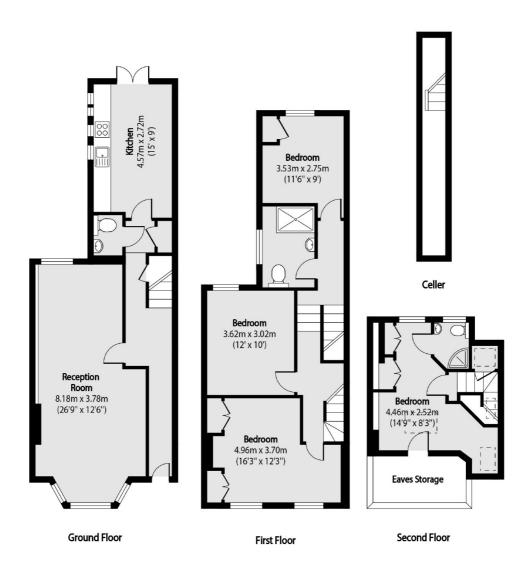

#### **Features**

Four Bedrooms Kitchen Two Reception Rooms Guest WC Two Bathrooms Rear Garden

## Holmesdale Road, N6

In addition the ground floor consists of a guest cloakroom, access to a cellar and a kitchen breakfast room leading to paved patio garden.

The upper floors come complete with four bedrooms, a family bathroom and a modern en suite to the top floor bedroom.

### Holmesdale Road, London, N6

Total area (approx): 122.96 sq m (1324 sq. ft)
(Excluding Eaves Storage & Cellar)

Highgate

London

N6 5JT

020 8545 8584

Sales

35A Highgate High Street