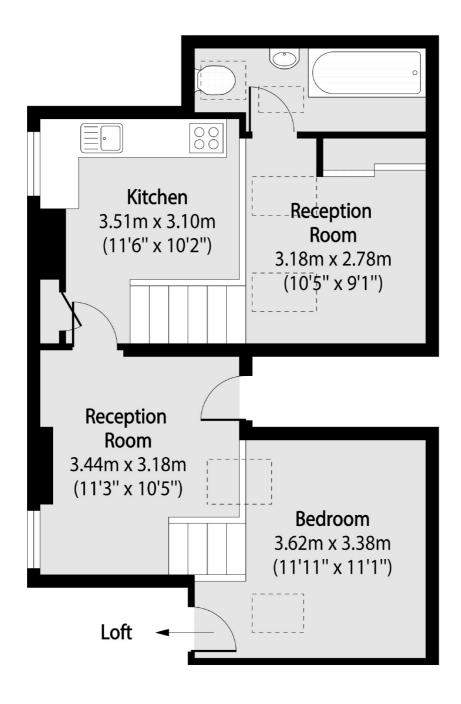

## **Features**

Bedroom Reception Room Kitchen Bathroom Storage Period Conversion

## Hornsey Lane Gardens, London, N6

Total area (approx): 46.89 sq m (505 sq. ft)

Highgate

London

N6 5JT

020 8545 8584

Sales

35A Highgate High Street