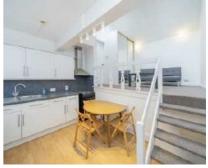

## Hornsey Lane Gardens, N6 £325,000

On the top floor of this Edwardian property, a converted studio/ one bedroom apartment with flexible accommodation, ideal as a first time purchase or rental investment.

## **Features**

Bedroom Reception Room Kitchen Bathroom Storage Period Conversion