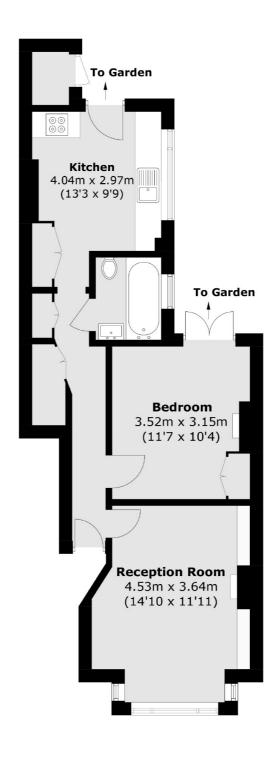

## Waterlow Road, London, N19

Total area (approx.): 48.5 sq. m (522.0 sq. ft) Outside Cupboard: 1.1 sq. m (11.8 sq. ft)

Highgate

London

N6 5JT

020 8545 8584

Sales

35A Highgate High Street