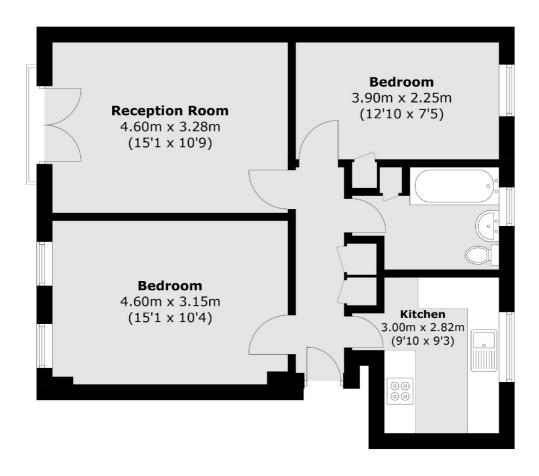

## **Features**

Two Double Bedrooms
Reception Room
Kitchen
Bathroom
Extensive Communal Gardens
Garage and Parking

## Stanhope Road, London, N6

Total area (approx.): 58.0 sq. m (624.3 sq. ft)

Highgate

London

N65JT

020 8545 8584

Sales

35A Highgate High Street