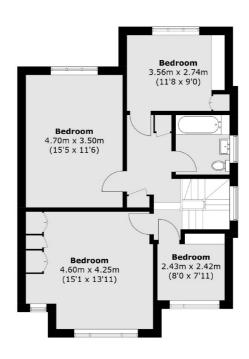

## **Features**

Four Bedrooms
Two Reception Rooms
Kitchen
Potential For Enlargement
Good Gardens
Hampstead Heath

First Floor

Total area (approx.): 151.0 sq. m (1625.4 sq. ft) (Including Void)