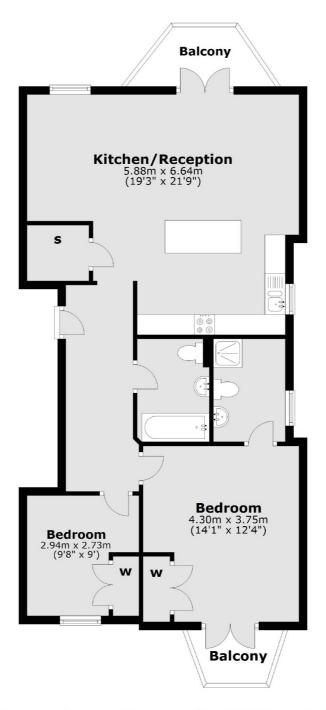

## Parklands, N6

£2,800 Per calendar month

A two bedroom top floor apartment in a private gated development. There is an open plan kitchen, spacious reception, two double bedrooms one with en-suite, family bathroom and off street parking.

#### **Features**

Two Double Bedrooms Two Bathrooms Two Balconies Top Floor Off Street Parking Great Location

#### **Second Floor**

Main area: Approx. 78.5 sq. metres (845.2 sq. feet)
Plus balconies, approx. 6.8 sq. metres (73.6 sq. feet)

020 8545 8585