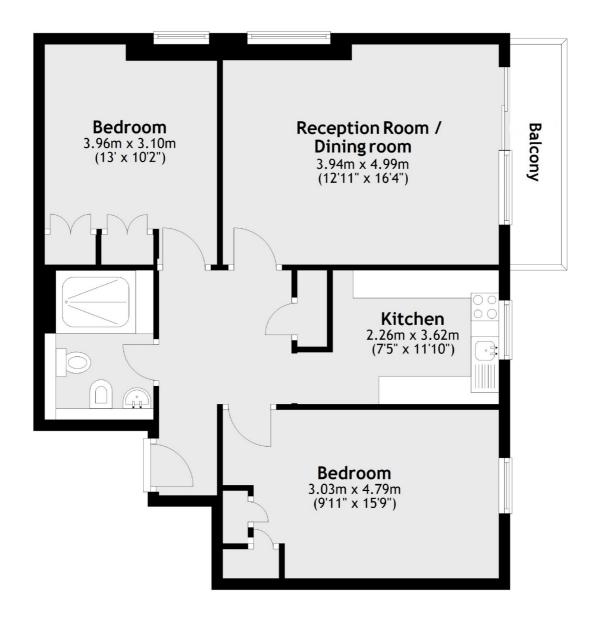

## **Features**

Two Double Bedrooms Double Aspect Reception Kitchen Modern Shower Room Passenger Lift Garage

## Shepherds Hill, London, N6

Main area: Approx. 70.7 sq. metres (760.7 sq. feet) Plus balconies, approx. 4.0 sq. metres (43.6 sq. feet)

London N6 5JT Sales

020 8545 8584

accurate and reliable. However they are not guaranteed; nor do they form part of an offer or contract. If you require clarification on any points then please contact us, especially if you're traveling some distance to view. Please note that appliances and heating systems have not been tested and therefore no warranties can be given as to their good working order.