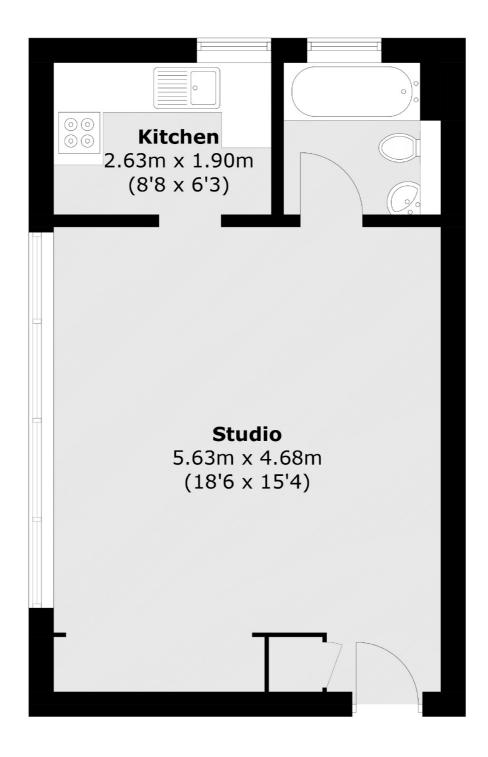

## Hornsey Lane, London, N6

Total area (approx.): 35.8 sq. m (385.3 sq. ft)

Highgate

London

N6 5JT

020 8545 8584

Sales

35A Highgate High Street