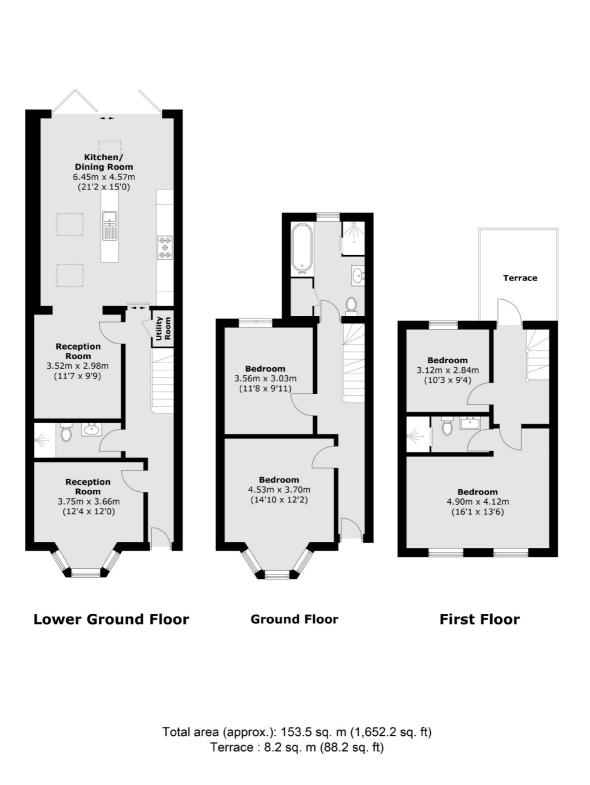

### **Archway Road, N6** £1,175,000

An immaculately presented Victorian house which has recently been stylishly renovated, offering an impressive open plan kitchen diner leading on to a secluded garden.

#### Features

Four Bedrooms Three Bathrooms Modern Kitchen Utility Area Chain Free Rear Garden

## Archway Road, N6

The property has been completely refurbished providing flexible ready to move in to accommodation, extending to 1,652 sq ft and ideal for a young family.