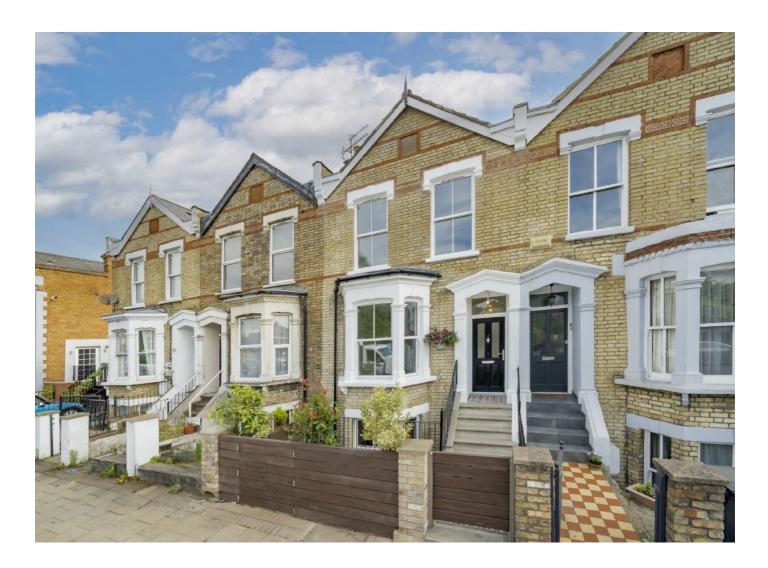

### **Archway Road, N6** £1,175,000

An immaculately presented Victorian house which has recently been stylishly renovated, offering an impressive open plan kitchen diner leading on to a secluded garden.

Conveniently located on Archway Road between both Highgate and East Finchley underground stations, there are a number of highly rated schools and local woodland within reach.

#### Features

Four Bedrooms Three Bathrooms Modern Kitchen Utility Area Chain Free Rear Garden