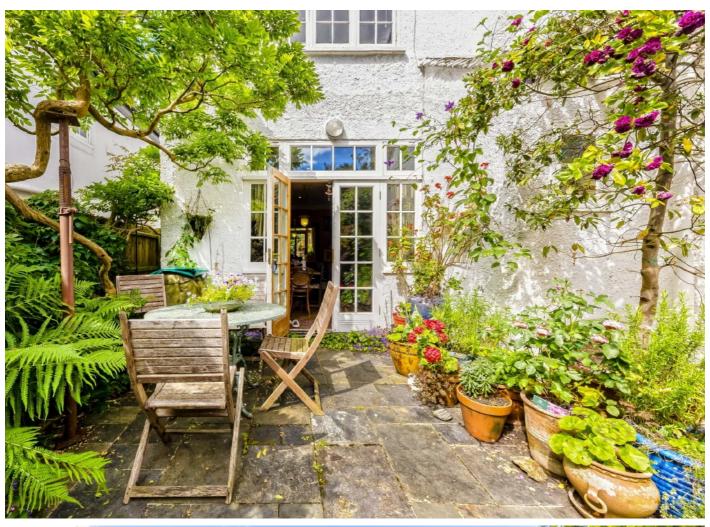

The first floor has four generous bedrooms, family bathroom and an en suite shower room. In addition there is a large loft space with potential for development.

Externally the house is set behind a deep front garden and has a a mature and secluded rear garden.