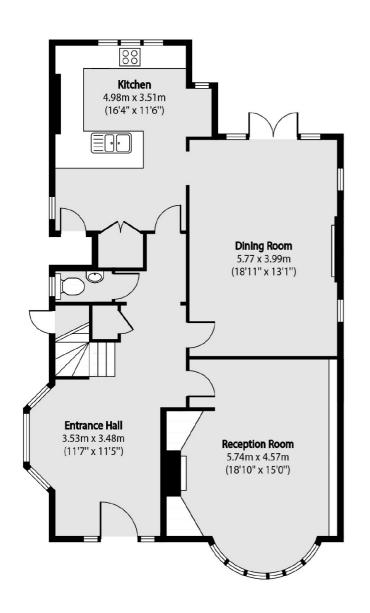

## Highgate West Hill, N6

A detached family house forming part of the Holly Lodge Estate and located moments from Hampstead Heath and the eclectic Swains Lane shopping and restaurants.

With an impressive entrance hallway, there are two large reception rooms, kitchen breakfast room and guest WC on the ground floor.

## Highgate West Hill, London, N6

Ground Floor First Floor

Total area (approx): 181.81 sq m (1957 sq. ft)

Highgate

London

N6 5JT

020 8545 8584

Sales