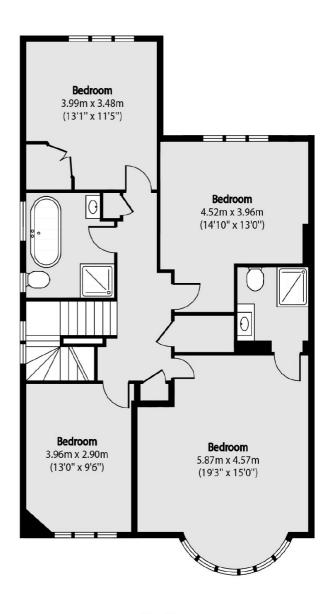

The first floor has four generous bedrooms, family bathroom and an en suite shower room. In addition there is a large loft space with potential for development.

Externally the house is set behind a deep front garden and has a a mature and secluded rear garden.

## Highgate West Hill, London, N6

Ground Floor First Floor

Total area (approx): 181.81 sq m (1957 sq. ft)

Highgate

London

N6 5JT

020 8545 8584

Sales