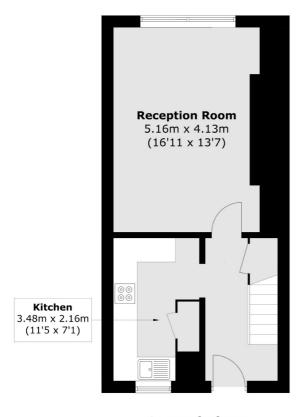

## St. Albans Villas, London, NW5

Highgate

London

N6 5JT

Lettings

020 8545 8585

35A Highgate High Street

Bedroom 4.92m × 3.09m (16'2 × 10'2) Bedroom 4.13m × 2.93m (13'7 × 9'7)

**Second Floor** 

**Third Floor** 

Total area (approx.): 75.6 sq. m (813.6 sq. ft)