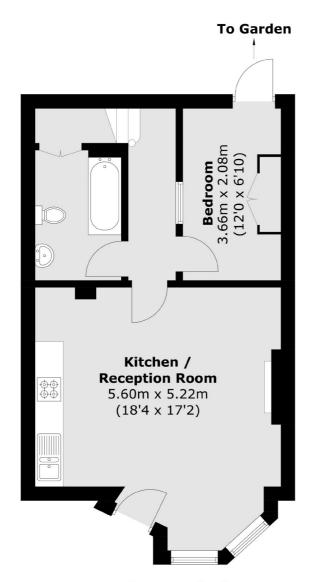

## Milton Park, N6

£2,150 Per calendar month

A two bedroom apartment set on the ground floor of a period conversion. There is a open plan reception/kitchen area with wooden floors, a double and single bedroom leading directly onto the private garden.

## **Features**

Ground Floor Two Bedrooms Private Garden Open Plan Kitchen Newly Decorated Period Conversion

Highgate 020 8545 8585 dexters.co.uk

**Ground Floor** 

Total area (approx.): 70.5 sq. m (758.8 sq. ft)