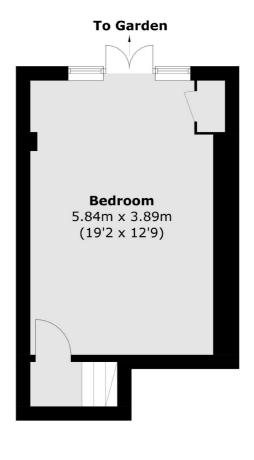

## Milton Park, N6

£2,150 Per calendar month

A two bedroom apartment set on the ground floor of a period conversion. There is a open plan reception/kitchen area with wooden floors, a double and single bedroom leading directly onto the private garden.

## **Features**

Ground Floor Two Bedrooms Private Garden Open Plan Kitchen Newly Decorated Period Conversion

Highgate 020 8545 8585 dexters.co.uk

## Milton Park, London, N6

**Lower Ground Floor** 

Highgate

London

N6 5JT

Lettings

020 8545 8585

35A Highgate High Street