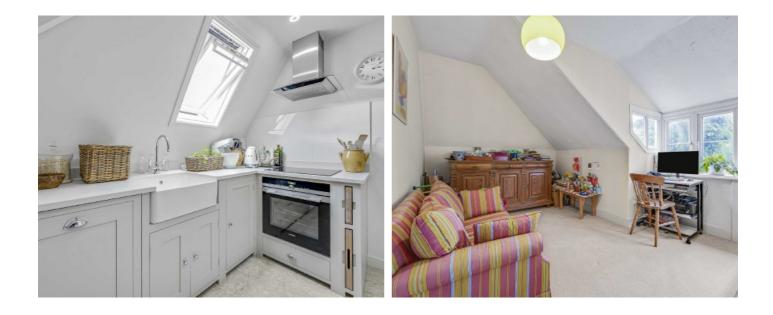

## **Avenue Road, N6**

An impressive upper duplex apartment carved from this handsome red-brick Edwardian building with delightful and verdant rear views over Coolhurst tennis club.

This spacious property with over 1,000 sq ft of accommodation, has a recently fitted modern kitchen, two good size bedrooms and a large reception room with rear views along with a delightful dining area set on a raised dais.

## Features

Two Bedrooms Modern Fitted Kitchen Family Bathroom Spacious Reception Room High Ceilings Share of Freehold