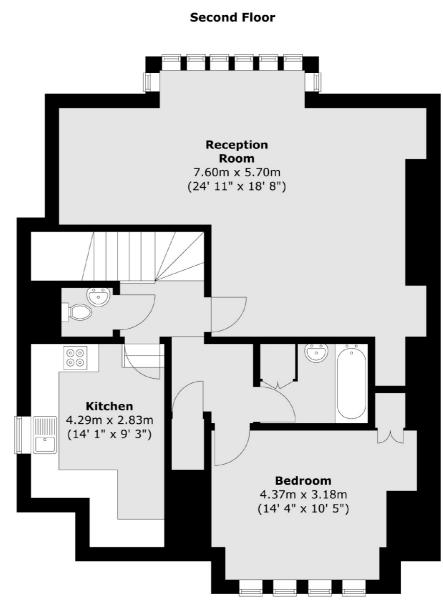

## Avenue Road, London, N6

First Floor

Total area (approx.) : 104.1 sq. m (1120 sq. ft)

Highgate 35A Highgate High Street London N6 5JT Sales 020 8545 8584 Energy Rating: D. We aim to make our particulars both accurate and reliable. However they are not guaranteed; nor do they form part of an offer or contract. If you require clarification on any points then please contact us, especially if you're traveling some distance to view. Please note that appliances and heating systems have not been tested and therefore no warranties can be given as to their good working order.