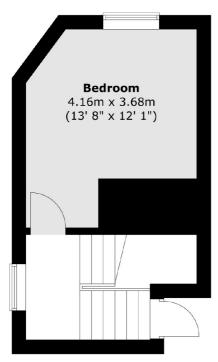

## Avenue Road, London, N6

First Floor

Total area (approx.) : 104.1 sq. m (1120 sq. ft)

Highgate 35A Highgate High Street London N6 5JT Sales 020 8545 8584 Energy Rating: D. We aim to make our particulars both accurate and reliable. However they are not guaranteed; nor do they form part of an offer or contract. If you require clarification on any points then please contact us, especially if you're traveling some distance to view. Please note that appliances and heating systems have not been tested and therefore no warranties can be given as to their good working order.