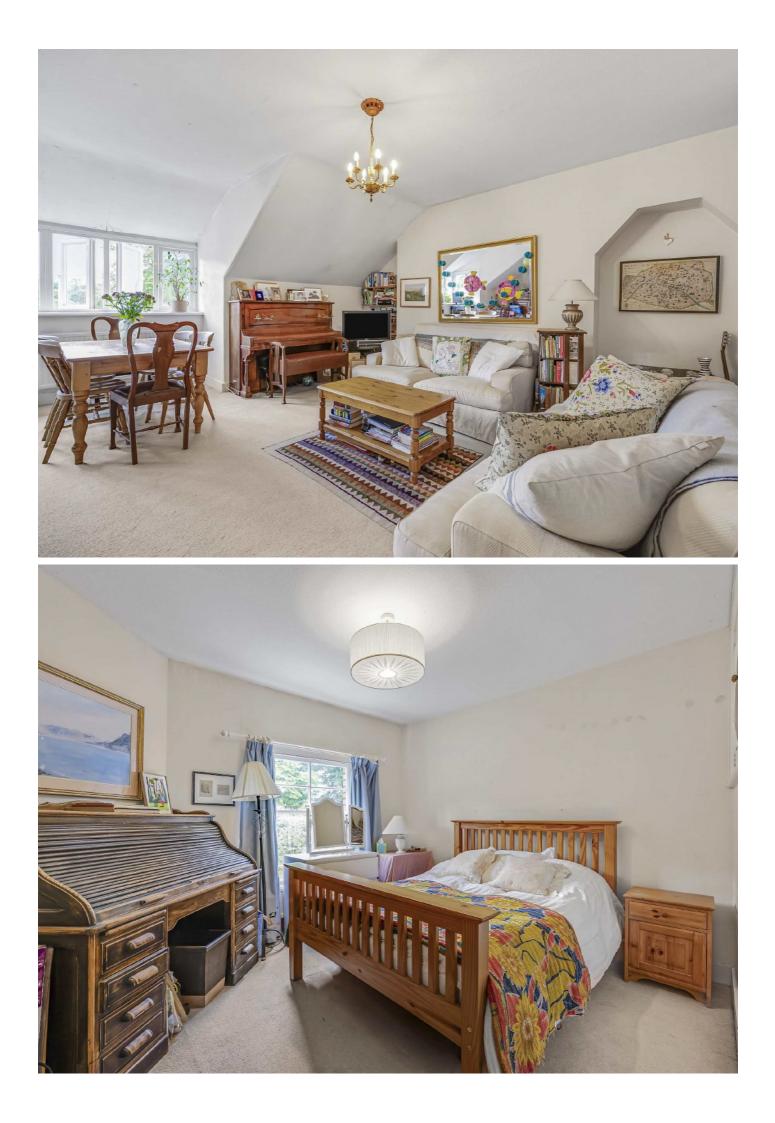

## **Avenue Road, N6**

An impressive upper duplex apartment carved from this handsome red-brick Edwardian building with delightful and verdant rear views over Coolhurst tennis club.

This spacious property with over 1,000 sq ft of accommodation, has a recently fitted modern kitchen, two good size bedrooms and a large reception room with rear views along with a delightful dining area set on a raised dais.

## Features

Two Bedrooms Modern Fitted Kitchen Family Bathroom Spacious Reception Room High Ceilings Share of Freehold