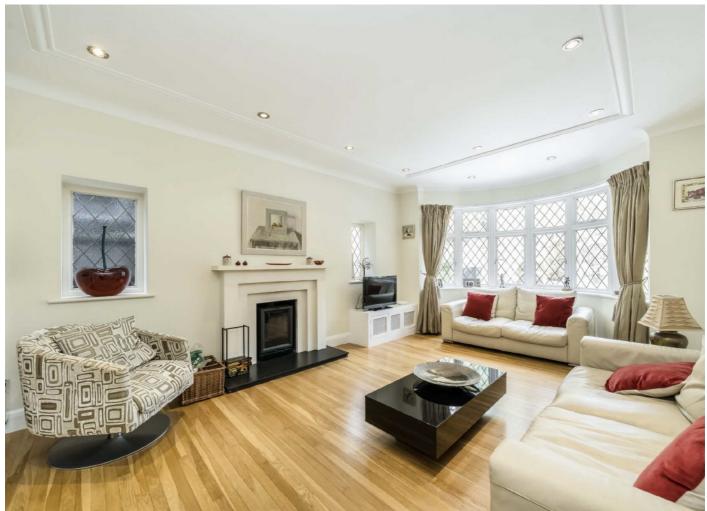

## Bancroft Avenue, N2

A handsome detached family house with a magnificent kitchen/diner/family room leading to a substantial rear garden and with the advantage of ample off-street parking.

Approached via a generous entrance hallway, there is a panelled bay fronted reception room with open fireplace, a further bay windowed reception to the rear overlooking the garden, utility room and guest WC on the ground floor.