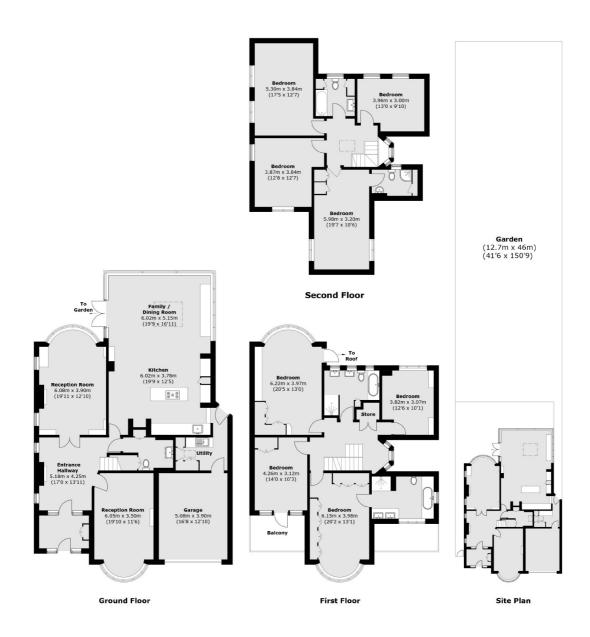

## Bancroft Avenue, N2

A handsome detached family house with a magnificent kitchen/diner/family room leading to a substantial rear garden and with the advantage of ample off-street parking.

Approached via a generous entrance hallway, there is a panelled bay fronted reception room with open fireplace, a further bay windowed reception to the rear overlooking the garden, utility room and guest WC on the ground floor.

The first floor has four bedrooms including a large en suite and a family bathroom with shower. There are a further four rooms on the top floor offering flexible use, including a bedroom en suite and an additional family bathroom.

Externally there is generous parking to the front, a magnificent rear garden with deep lawn and a large patio area, ideal for entertaining.

In this popular position, just off The Bishops Avenue and 0.5 miles from the local Northern line underground station, this fine home is close to shopping facilities and within reach of a number of schools.

## **Features**

Six Bedrooms
Four Bathrooms
Two Reception Rooms
Kitchen/Diner/Family Room
Garage
150ft Rear Garden

## Bancroft Avenue, London, N2

Total area (approx.): 351.4 sq. m (3,782.4 sq. ft) Balcony: 6.7 sq. m (72.1 sq. ft)

Highgate

London

N6 5JT

020 8545 8584

Sales

35A Highgate High Street