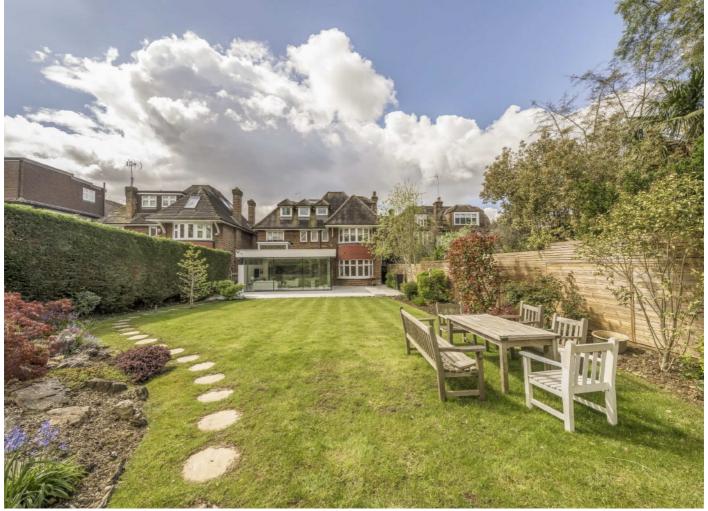

Externally there is generous parking to the front, a magnificent rear garden with deep lawn and a large patio area, ideal for entertaining.

In this popular position, just off The Bishops Avenue and 0.5 miles from the local Northern line underground station, this fine home is close to shopping facilities and within reach of a number of schools.

## **Features**

Six Bedrooms
Four Bathrooms
Two Reception Rooms
Kitchen/Diner/Family Room
Garage
150ft Rear Garden