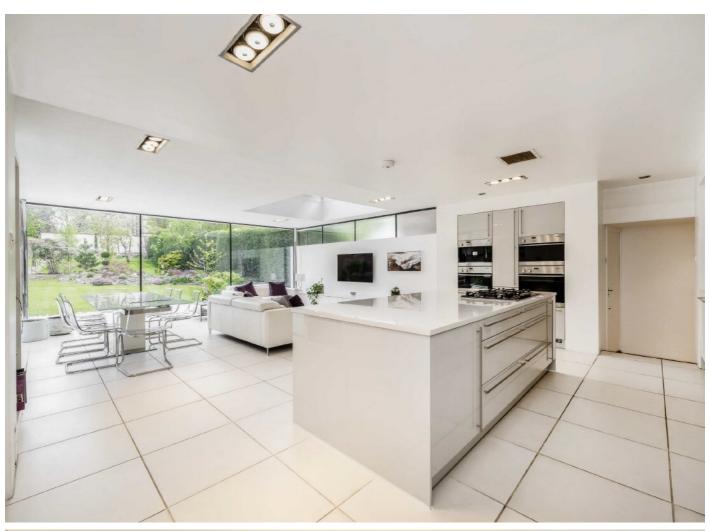

## Bancroft Avenue, N2

A handsome detached family house with a magnificent kitchen/diner/family room leading to a substantial rear garden and with the advantage of ample off-street parking.

Approached via a generous entrance hallway, there is a panelled bay fronted reception room with open fireplace, a further bay windowed reception to the rear overlooking the garden, utility room and guest WC on the ground floor.

## **Features**

Six Bedrooms
Four Bathrooms
Two Reception Rooms
Kitchen/Diner/Family Room
Garage
150ft Rear Garden