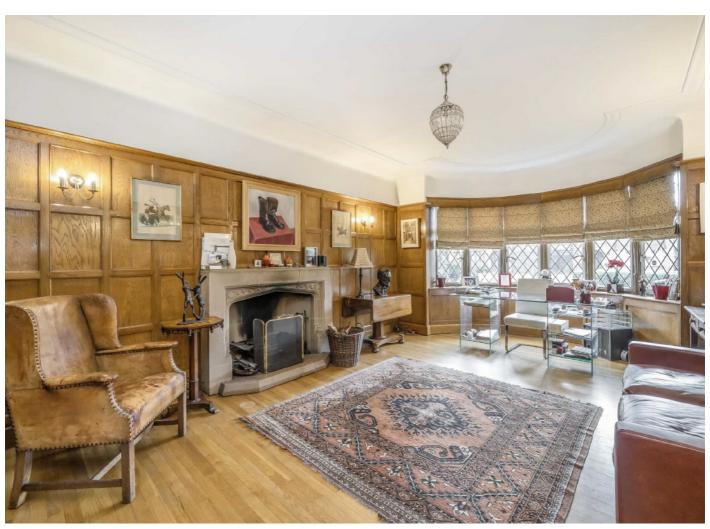

## Bancroft Avenue, N2

A handsome detached family house with a magnificent kitchen/diner/family room leading to a substantial rear garden and with the advantage of ample off-street parking.

Approached via a generous entrance hallway, there is a panelled bay fronted reception room with open fireplace, a further bay windowed reception to the rear overlooking the garden, utility room and guest WC on the ground floor.