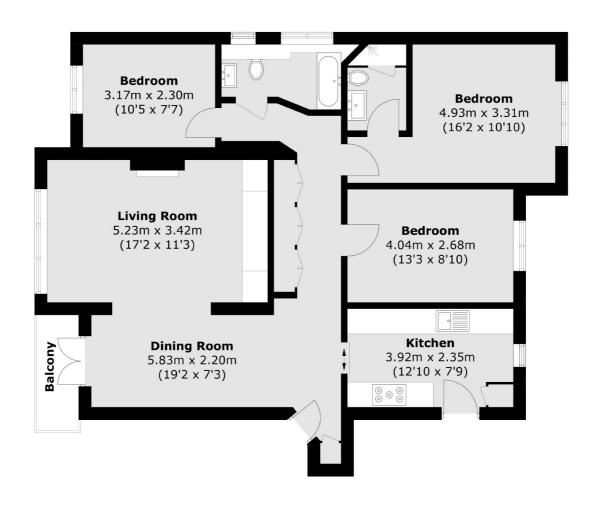

### Langbourne Avenue, London, N6

Total area (approx.): 95.9 sq. m (1032.2 sq. ft) Balcony area (approx.): 2.9 sq. m (31.2 sq. ft)

Highgate

London

N65JT

020 8545 8584

Sales

35A Highgate High Street