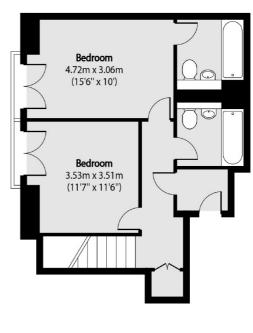

## Archway Road, N6

This beautifully presented apartment is ready to move in and has two bedrooms each with their own bathroom on the entrance level.

The garden floor has a superb open plan kitchen and reception room with an additional TV room/bedroom with en suite. The garden level opens onto a private courtyard garden and is ideal for entertainment.

**Ground Floor** 

Total area (approx):

119.51 sq m (1286 sq. ft)