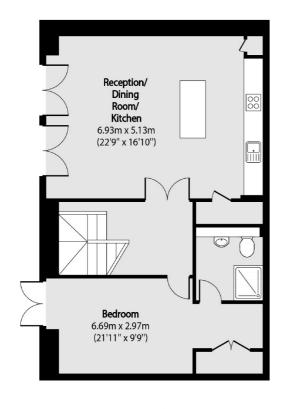

rtment approaching 1,300 sq ft with an impressive kitchen reception room opening to a private courtyard garden.

Conveniently placed for access to local transport and shopping there is easy access to Highgate Woods, Parkland Walk along with Highgate Village, Crouch End and Archway.

#### **Features**

Three Bedrooms
Three Bathrooms
Open Plan Kitchen
Reception Room
Secure Garden
Off-Street Parking







## Archway Road, N6

This beautifully presented apartment is ready to move in and has two bedrooms each with their own bathroom on the entrance level.

The garden floor has a superb open plan kitchen and reception room with an additional TV room/bedroom with en suite. The garden level opens onto a private courtyard garden and is ideal for entertainment.







### Archway Road, London, N6





**Lower Ground Floor** 

Highgate

London

N6 5JT

020 8545 8584

Sales

35A Highgate High Street

**Ground Floor** 

Total area (approx):

119.51 sq m (1286 sq. ft)