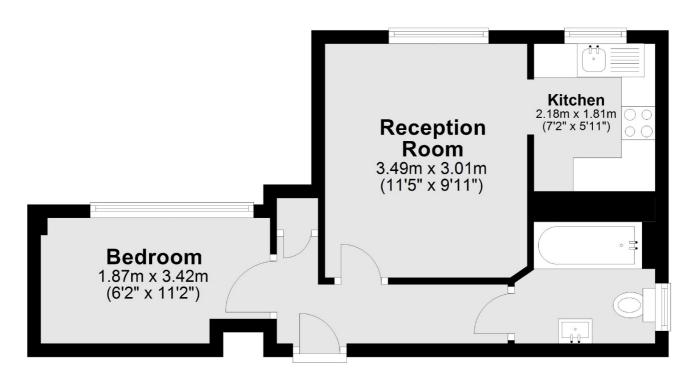

### Oakeshott Avenue, London, N6

Total area: approx. 29.7 sq. metres (319.8 sq. feet)

Highgate 35A Highgate High Street London N6 5JT Sales 020 8545 8584 Energy Rating: D. We aim to make our particulars both accurate and reliable. However they are not guaranteed, nor do they form part of an offer or contract. If you require clarification on any points then please contact us, especially if you're traveling some distance to view. Please note that appliances and heating systems have not been tested and therefore no warranties can be given as to their good working order.