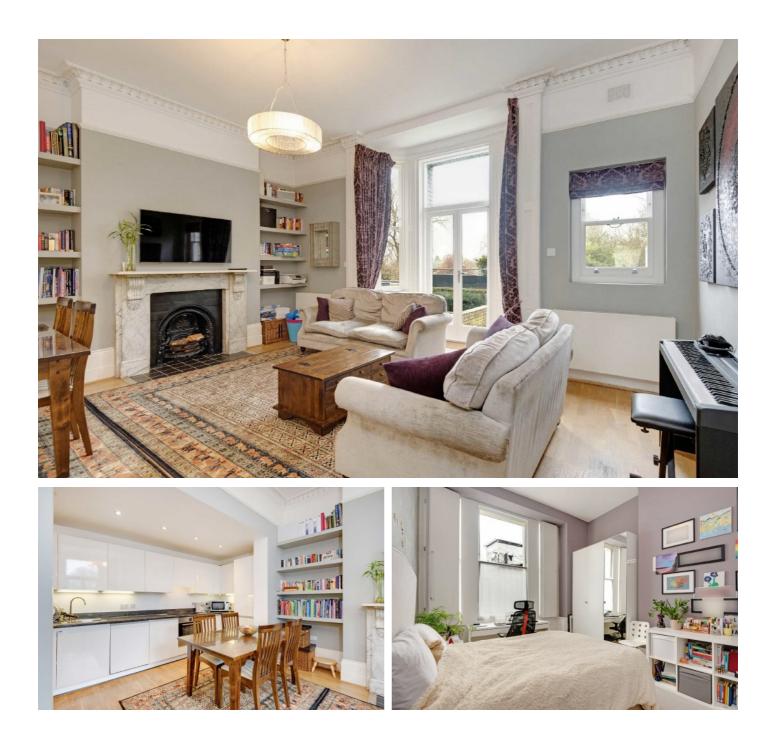

### Hampstead Lane, N6

Approached via a spacious entrance hallway there is a large reception room with period fireplace, detailed cornicing, access to the patio garden and a smart modern kitchen.

There are two well proportioned double bedrooms, one with an en suite and further study or third bedroom along with a family bathroom.