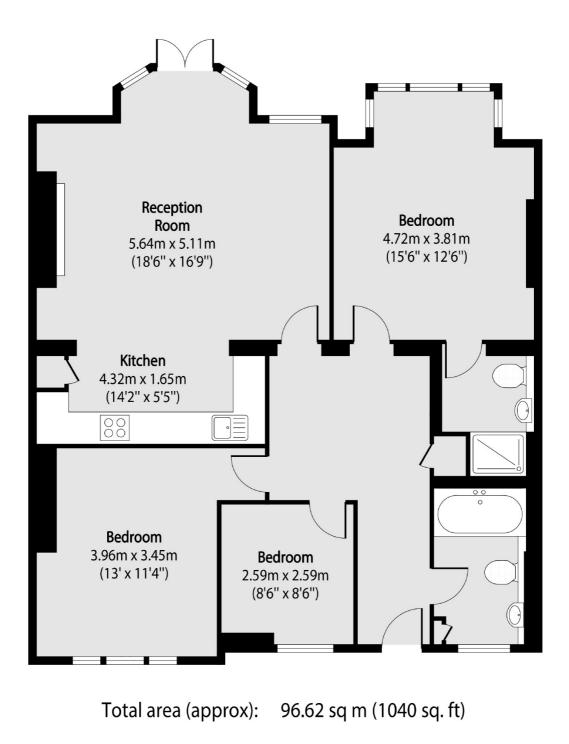

#### Features

Three Bedrooms Two Bathrooms Large Reception Room Kitchen Patio Garden Small Parking Space

### Hampstead Lane, N6

Approached via a spacious entrance hallway there is a large reception room with period fireplace, detailed cornicing, access to the patio garden and a smart modern kitchen.

There are two well proportioned double bedrooms, one with an en suite and further study or third bedroom along with a family bathroom.

Set back from the road behind a wide driveway, flats of this nature are rare to the market and should be viewed at the earliest opportunity.