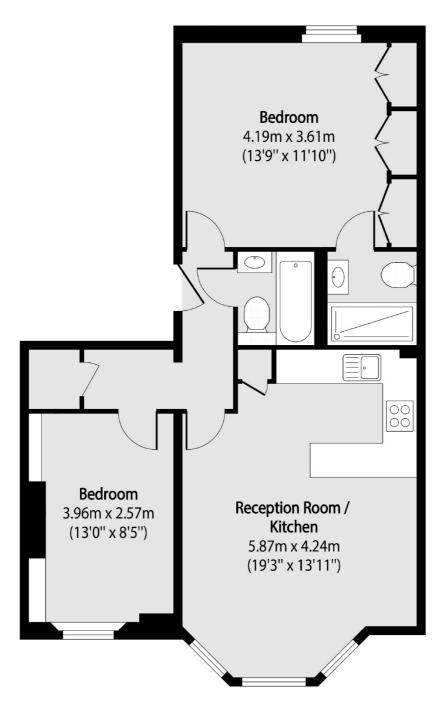

## Cromwell Avenue, London, N6

Total area (approx): 59.27 sq m (638 sq. ft)

Highgate

London

N6 5JT

Lettings

020 8545 8585

35A Highgate High Street