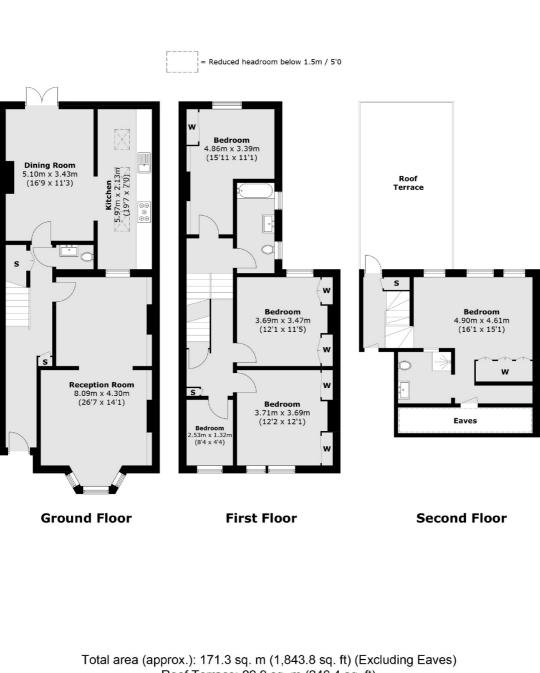

## Cheverton Road, N19

On the ground floor there is a double reception room with bay window and feature fireplace, a large galley-style kitchen with dining area and direct access to the rear garden.

The first floor consists of a family bathroom, three double bedrooms with fitted storage and a further bedroom ideal for a study or home office.

The landing to the top floor has leads to a large terrace with stunning views and the master double bedroom with en suite shower room and fitted storage in the eaves.

### Cheverton Road, London, N19

Roof Terrace: 22.9 sq. m (246.4 sq. ft)

Highgate 35A Highgate High Street London N6 5JT Lettings 020 8545 8585

Energy Rating: C. We aim to make our particulars both accurate and reliable. However they are not guaranteed; nor do they form part of an offer or contract. If you require clarification on any points then please contact us, especially if you're traveling some distance to view. Please note that appliances and heating systems have not been tested and therefore no warranties can be given as to their good working order.