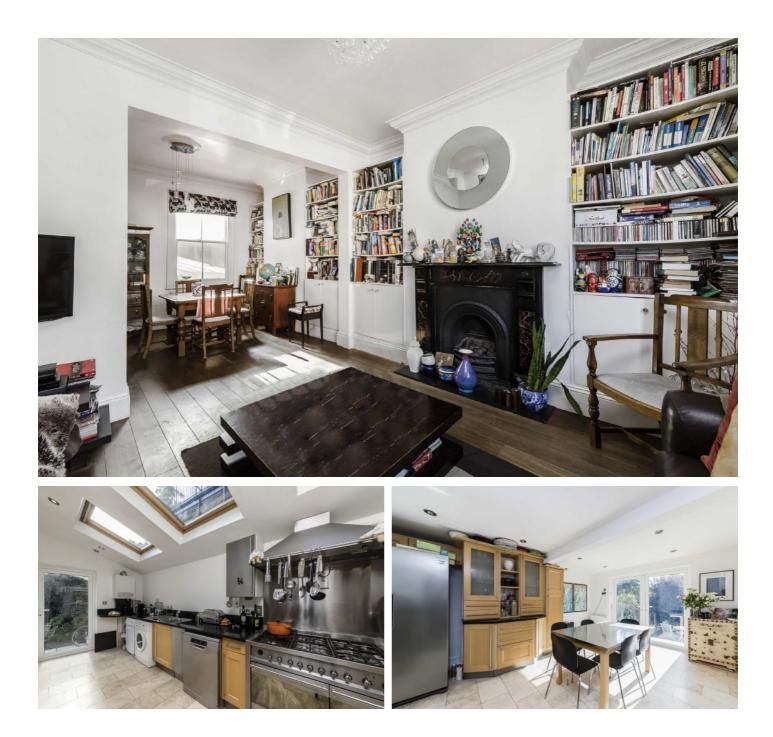

## Cheverton Road, N19

On the ground floor there is a double reception room with bay window and feature fireplace, a large galley-style kitchen with dining area and direct access to the rear garden.

The first floor consists of a family bathroom, three double bedrooms with fitted storage and a further bedroom ideal for a study or home office.