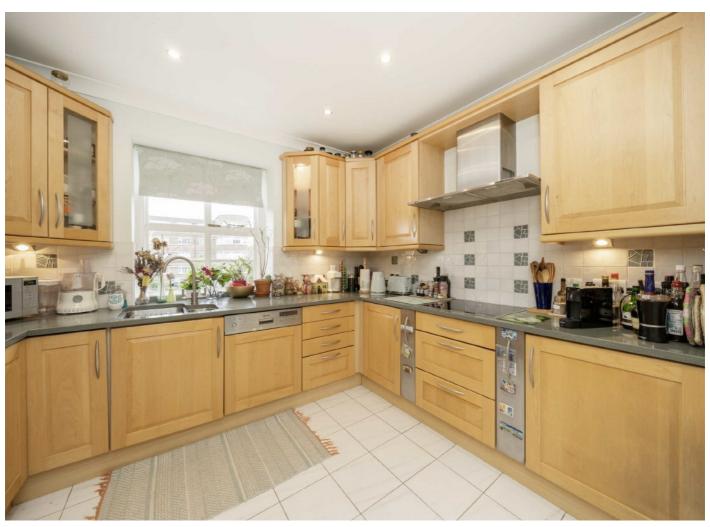

This delightful home has a wide frontage and provides spacious accommodation including a welcoming entrance hall, guest WC, three reception rooms, kitchen diner and has several entry points to the garden.

### **Features**

Five Bedrooms
Kitchen Breakfast Room
Three Reception Rooms
Garage
South Facing Garden
Available Chain Free