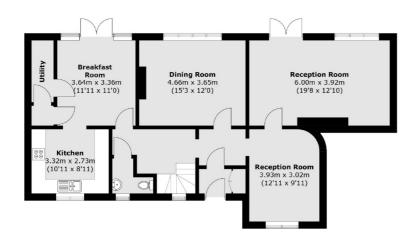

This delightful home has a wide frontage and provides spacious accommodation including a welcoming entrance hall, guest WC, three reception rooms, kitchen diner and has several entry points to the garden.

#### **Ground Floor**

Total area (approx.): 217.5 sq. m (2,341.1 sq. ft) Garage: 23.2 sq. m (249.7 sq. ft) (Excluding Eaves)

(Not Shown In Actual Location / Orientation)

020 8545 8584

Highgate