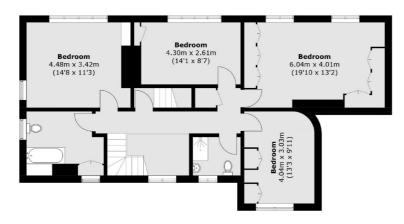

On the upper floors are five generous bedrooms, a family bathroom, shower room and good storage with potential to rearrange the layout.

Externally there is good off-street parking, a garage and a large level rear garden which is ideal for entertaining.

## Lyttelton Road, London, N2

**First Floor** 