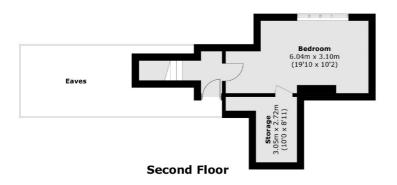

On the upper floors are five generous bedrooms, a family bathroom, shower room and good storage with potential to rearrange the layout.

Externally there is good off-street parking, a garage and a large level rear garden which is ideal for entertaining.

#### **Ground Floor**

Total area (approx.): 217.5 sq. m (2,341.1 sq. ft) Garage: 23.2 sq. m (249.7 sq. ft) (Excluding Eaves)

(Not Shown In Actual Location / Orientation)

020 8545 8584

Highgate