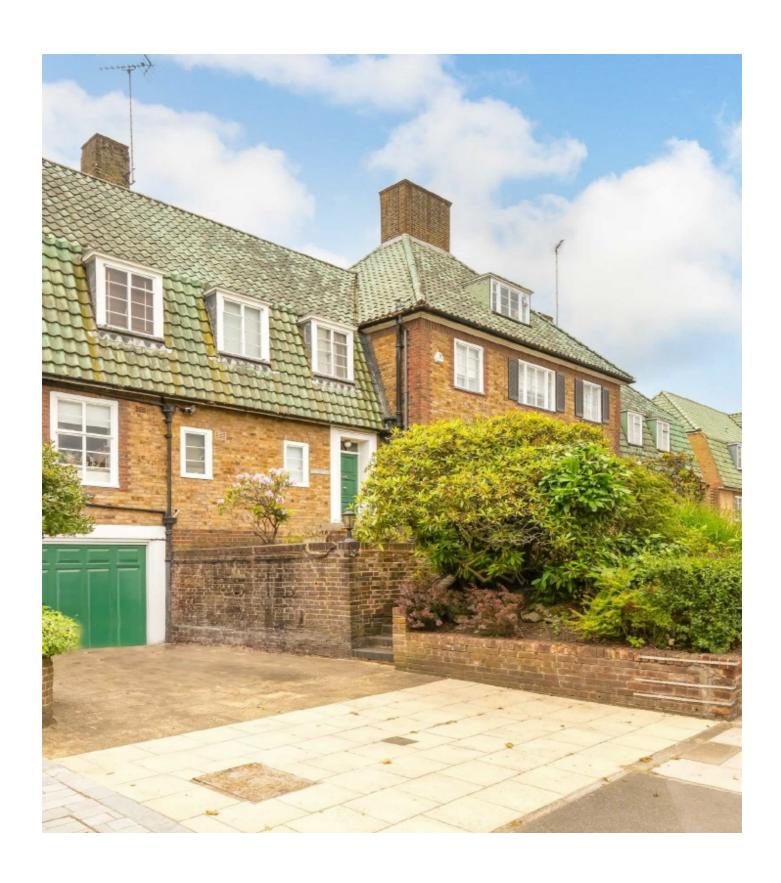

## Lyttelton Road, N2

Situated between The Bishops Avenue and Winnington Road, an outstanding five bedroom semi-detached house with a distinctive green pantile roof and a large rear garden with southerly aspect.

This delightful home has a wide frontage and provides spacious accommodation including a welcoming entrance hall, guest WC, three reception rooms, kitchen diner and has several entry points to the garden.

On the upper floors are five generous bedrooms, a family bathroom, shower room and good storage with potential to rearrange the layout.

Externally there is good off-street parking, a garage and a large level rear garden which is ideal for entertaining.

Conveniently located close to the local shopping at Market Place, schools and places of worship. East Finchley underground station (Northern Line) is less than half a mile away as well as good bus links.