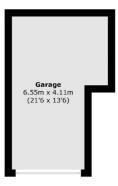

On the upper floors are five generous bedrooms, a family bathroom, shower room and good storage with potential to rearrange the layout.

Externally there is good off-street parking, a garage and a large level rear garden which is ideal for entertaining.

#### **Ground Floor**

Total area (approx.): 217.5 sq. m (2,341.1 sq. ft) Garage: 23.2 sq. m (249.7 sq. ft) (Excluding Eaves)

(Not Shown In Actual Location / Orientation)

020 8545 8584

Highgate