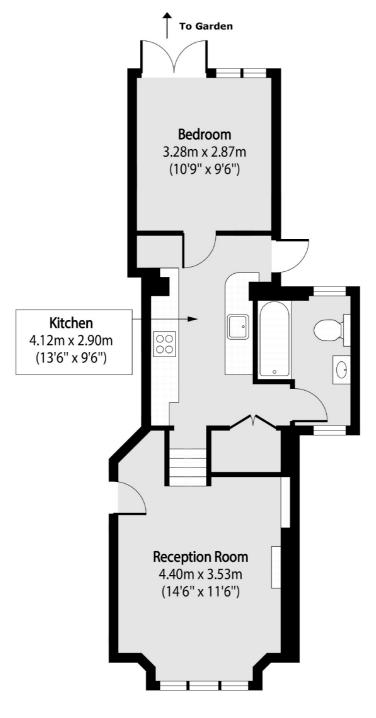

### Talbot Road, London, N6

Total area (approx): 43.90 sq m (473 sq. ft)

Highgate 35A Highgate High Street London N6 5JT Sales 020 8545 8584 Energy Rating: TBA. We aim to make our particulars both accurate and reliable. However they are not guaranteed, nor do they form part of an offer or contract. If you require clarification on any points then please contact us, especially if you're traveling some distance to view. Please note that appliances and heating systems have not been tested and therefore no warranties can be given as to their good working order.