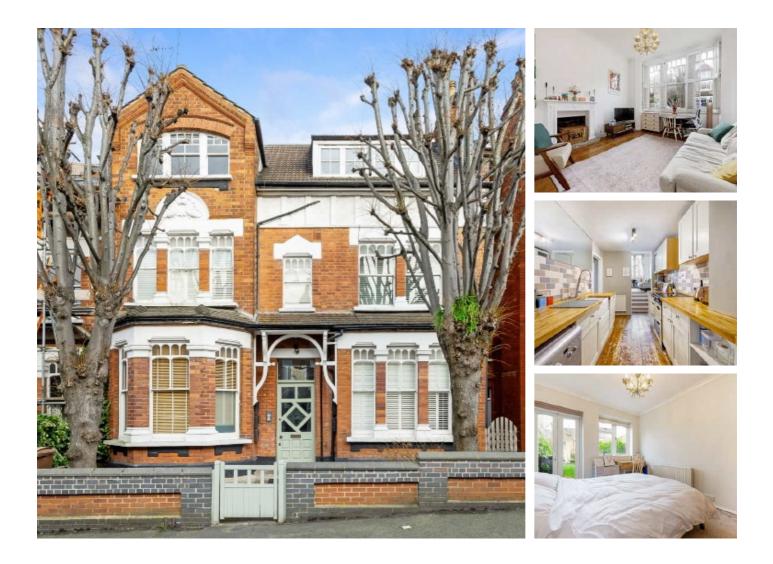

## **Talbot Road, N6** £525,000

A spacious and well presented split level apartment, within an attractive late-Victorian converted property with direct access to a delightful private rear garden.

The property is located in a sought-after residential turning, only a short distance from the amenities of the village, Highgate underground station, Highgate & Queen's Woods.

#### Features

Reception Room Double Bedroom Bathroom Kitchen Private Garden Residents Parking Zone