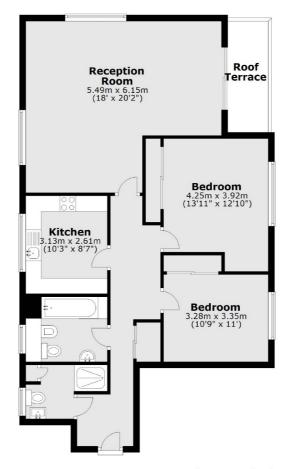

## Sheldon Avenue, N6

£2,650 Per calendar month

A spacious two bedroom, two bathroom apartment in a private development. The property is generously proportioned with a modern separate kitchen and a large reception room, both with underfloor heating throughout.

#### **Features**

Two Double Bedrooms
Two Bathrooms
Lift Access
Balcony
Gated Development
Portered

Highgate 020 8545 8585 dexters.co.uk

### Sheldon Avenue, London, N6

Main area: Approx. 86.9 sq. metres (935.3 sq. feet)

Plus roof terrace, approx. 5.1 sq. metres (55.0 sq. feet)

Highgate

London

N6 5JT

Lettings

020 8545 8585