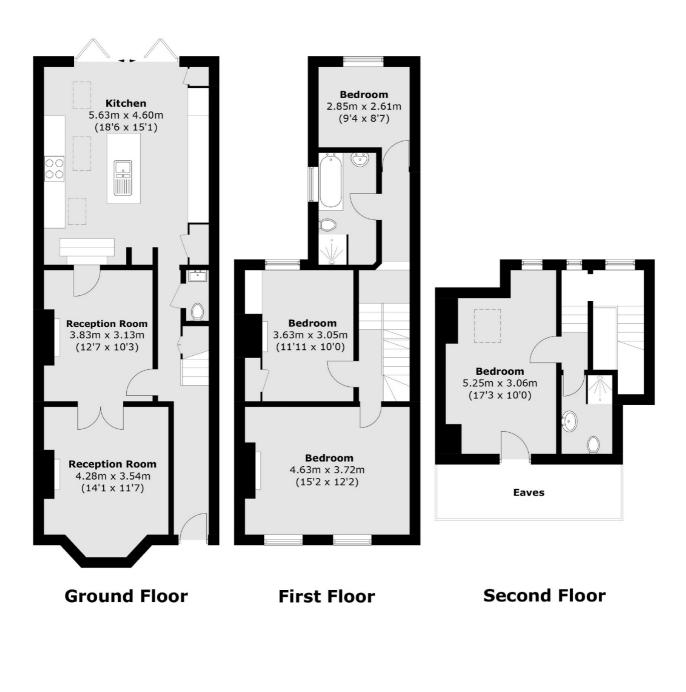

#### Features

Four Bedrooms Two Bathrooms Two Reception Rooms Large Kitchen Diner Guest WC Garden

### Dresden Road, London, N19

Total area (approx.): 141.9 sq. m (1527.4 sq. ft) (Excluding Eaves)

Highgate 35A Highgate High Street London N6 5JT Sales 020 8545 8584 Energy Rating: E. We aim to make our particulars both accurate and reliable. However they are not guaranteed; nor do they form part of an offer or contract. If you require clarification on any points then please contact us, especially if you're traveling some distance to view. Please note that appliances and heating systems have not been tested and therefore no warranties can be given as to their good working order.