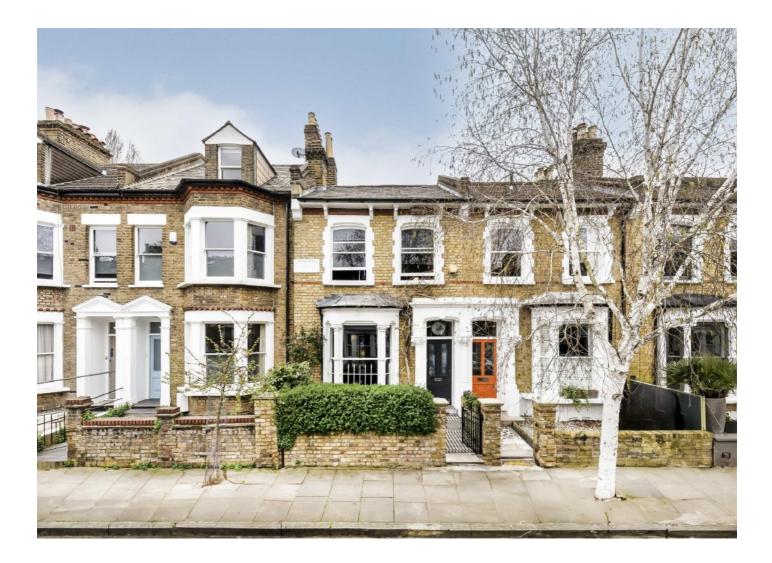

# **Dresden Road, N19** £1,250,000

In the highly sought after Whitehall Park conservation area, a charming Victorian family house with wonderful entertaining areas and a bespoke kitchen diner leading to a delightful patio garden.

Dresden Road forms part of this popular enclave and is located close to amenities including local schools, Elthorne Park and is midway between Highgate and Crouch End.