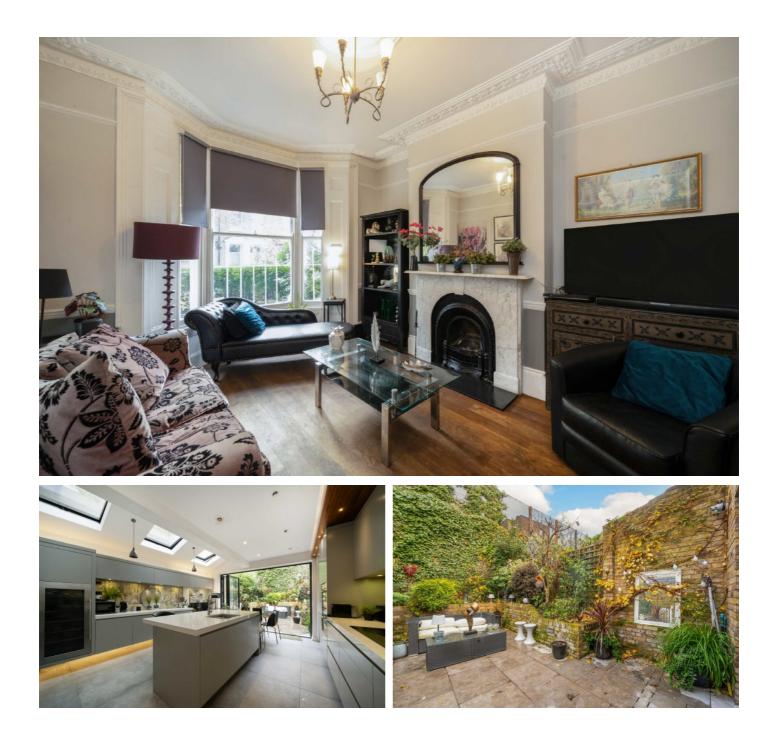

## **Dresden Road, N19**

Approached through a smart entrance hallway with period detail, there are two formal reception rooms with wooden floors, featuring original fireplaces and cornicing. The sleek and contemporary kitchen designed by award winning David Hall Furniture of Cambridge features a wrap around lighting raft in Mango wood and a fabulous drinks cabinet. The splash back is in real Silver Birch bark set behind museum quality glass finished with corian worktops.

The upper floors provide four spacious bedrooms, a large family bathroom and further shower room with additional storage available into the eaves.

The charming rear garden is accessed via full width glazing from the kitchen and provides an ideal outdoor entertainment area.