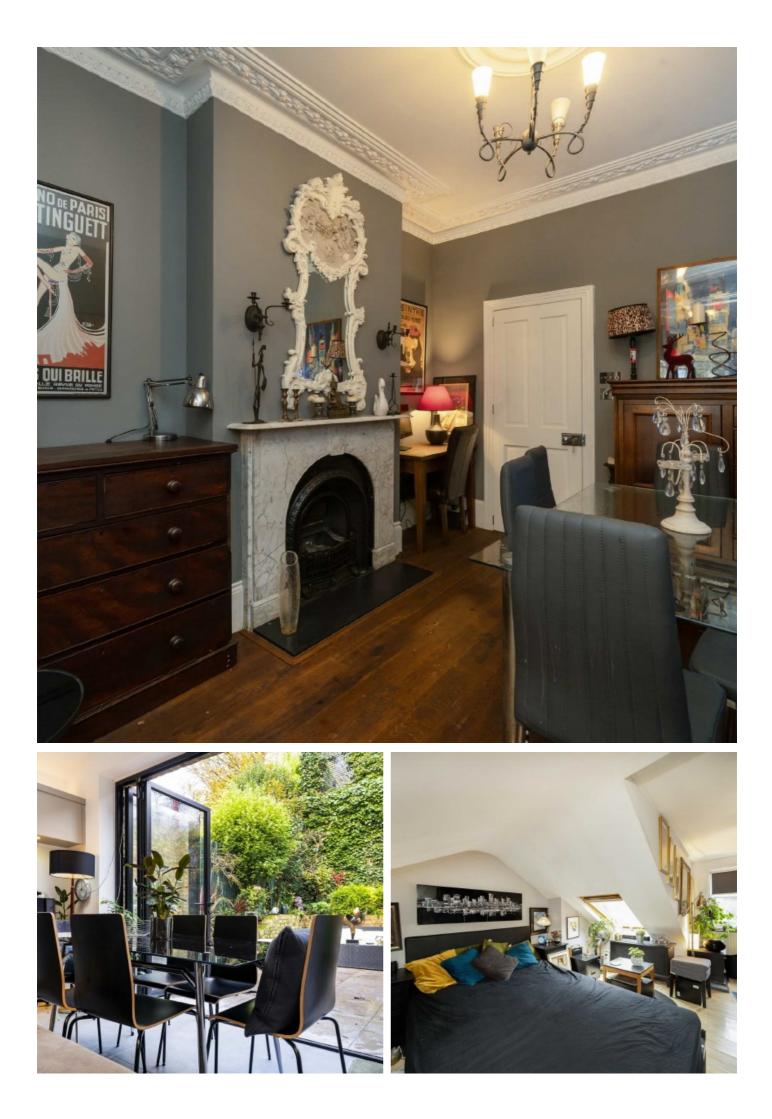

## **Dresden Road, N19**

Approached through a smart entrance hallway with period detail, there are two formal reception rooms with wooden floors, featuring original fireplaces and cornicing. The sleek and contemporary kitchen designed by award winning David Hall Furniture of Cambridge features a wrap around lighting raft in Mango wood and a fabulous drinks cabinet. The splash back is in real Silver Birch bark set behind museum quality glass finished with corian worktops.

The upper floors provide four spacious bedrooms, a large family bathroom and further shower room with additional storage available into the eaves.

The charming rear garden is accessed via full width glazing from the kitchen and provides an ideal outdoor entertainment area.