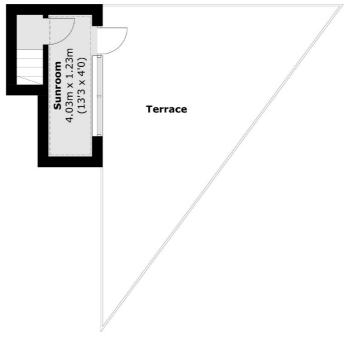

## Highgate High Street, N6 £600,000

An unique one bedroom, top floor apartment featuring a magnificent roof terrace with incredible near 360 degree views including over Waterlow Park and across the London skyline.

## **Features**

Outstanding Views Roof Terrace Village Location Reception Kitchen Sunroom

## Highgate High Street, London, N6

Total area (approx.): 58.75 sq. m (632 sq. ft) Terrace (approx.): 29.02 sq. m (312 sq. ft)

Highgate

London

N6 5JT

020 8545 8584

Sales

35A Highgate High Street