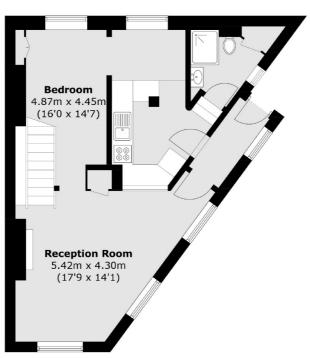

## Highgate High Street, N6 £600,000

An unique one bedroom, top floor apartment featuring a magnificent roof terrace with incredible near 360 degree views including over Waterlow Park and across the London skyline.

## **Features**

Outstanding Views Roof Terrace Village Location Reception Kitchen Sunroom

## Highgate High Street, London, N6

Total area (approx.): 58.75 sq. m (632 sq. ft) Terrace (approx.): 29.02 sq. m (312 sq. ft)

Highgate

London

N6 5JT

020 8545 8584

Sales

35A Highgate High Street